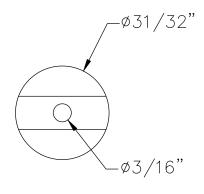

## TOP VIEW

P.O. BOX 3333 MANHATTAN BEACH, CA 90266 USA PHONE: 310.318.2491 FAX: 310.376.7650 email: info@mockett.com www.mockett.com PROPRIETARY AND CONFIDENTIAL.
ALL DIMENSIONS HAVE A +/- 1/32" TOLERANCE UNLESS OTHERWISE
SPECIFIED. WE DO NOT RECOMMEND DRILLING OR CUTTING ANY HOLES
BEFORE RECEIVING A PRODUCT OR A PRODUCT SAMPLE.
ALL MEASUREMENTS ARE IN INCHES.