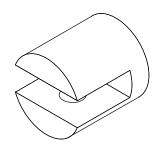

## SH17A-SSS







## TOP VIEW



P.O. BOX 3333 MANHATTAN BEACH, CA 90266 USA PHONE: 310.318.2491 FAX: 310.376.7650 email: info@mockett.com www.mockett.com PROPRIETARY AND CONFIDENTIAL.
ALL DIMENSIONS HAVE A +/- 1/32" TOLERANCE UNLESS OTHERWISE
SPECIFIED. WE DO NOT RECOMMEND DRILLING OR CUTTING ANY HOLES
BEFORE RECEIVING A PRODUCT OR A PRODUCT SAMPLE.
ALL MEASUREMENTS ARE IN INCHES.

| PART NAME:<br>SH17A |                        | DRAWN BY:           | ROD                 |         | REQUESTED BY: | SHEET:<br>1 OF 1 |
|---------------------|------------------------|---------------------|---------------------|---------|---------------|------------------|
| SCALE:<br>N.T.S.    | TOLERANCE:<br>± 1/32 " | DATE:<br>0000.00.00 | DATE:<br>2017-05-04 | 10:00am | APPROVED BY:  |                  |