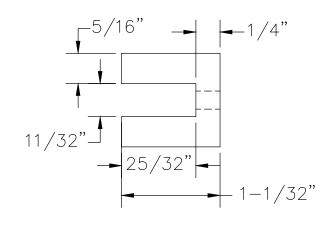

## TOP VIEW

P.O. BOX 3333 MANHATTAN BEACH, CA 90266 USA PHONE: 310.318.2491 FAX: 310.376.7650 email: info@mockett.com www.mockett.com PROPRIETARY AND CONFIDENTIAL.
ALL DIMENSIONS HAVE A +/- 1/32" TOLERANCE UNLESS OTHERWISE
SPECIFIED. WE DO NOT RECOMMEND DRILLING OR CUTTING ANY HOLES
BEFORE RECEIVING A PRODUCT OR A PRODUCT SAMPLE.
ALL MEASUREMENTS ARE IN INCHES.