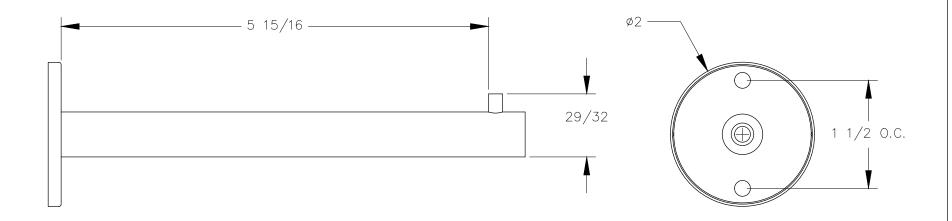

FRONT VIEW

\_EFT\_VIEW

P.O. BOX 3333 MANHATTAN BEACH, CA 90266 USA
PHONE: 310.318.2491 FAX: 310.376.7650
email: info@mockett.com www.mockett.com

PROPRIETARY AND CONFIDENTIAL. ALL DIMENSIONS HAVE A +/- 1/32" TOLERANCE UNLESS OTHERWISE ALL DIMENSIONS HAVE A #- 1/32 TULERAINCE UNICESS CITED SPECIFIED. WE DO NOT RECOMMEND DRILLING OR CUTTING ANY HOLES BEFORE RECEIVING A PRODUCT OR A PRODUCT SAMPLE. ALL MEASUREMENTS ARE IN INCHES.