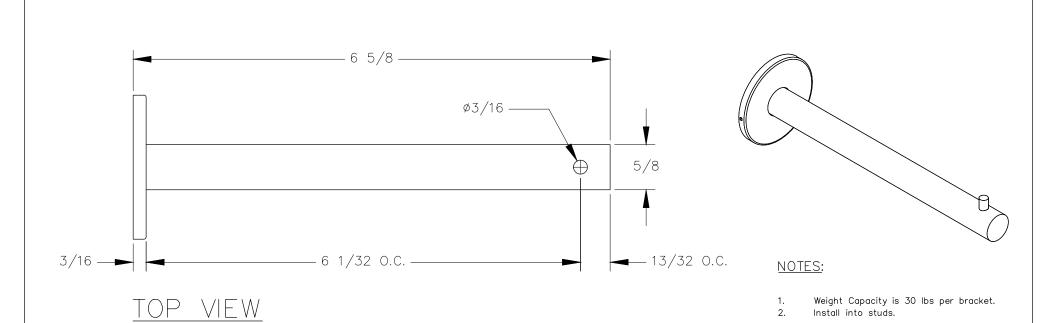

FRONT VIEW

\_EFT\_VIEW

P.O. BOX 3333 MANHATTAN BEACH, CA 90266 USA
PHONE: 310.318.2491 FAX: 310.376.7650
email: info@mockett.com www.mockett.com

PROPRIETARY AND CONFIDENTIAL. ALL DIMENSIONS HAVE A +/- 1/32" TOLERANCE UNLESS OTHERWISE ALL DIMENSIONS HAVE A #- 1/32 TULERAINCE UNICESS CITED SPECIFIED. WE DO NOT RECOMMEND DRILLING OR CUTTING ANY HOLES BEFORE RECEIVING A PRODUCT OR A PRODUCT SAMPLE. ALL MEASUREMENTS ARE IN INCHES.