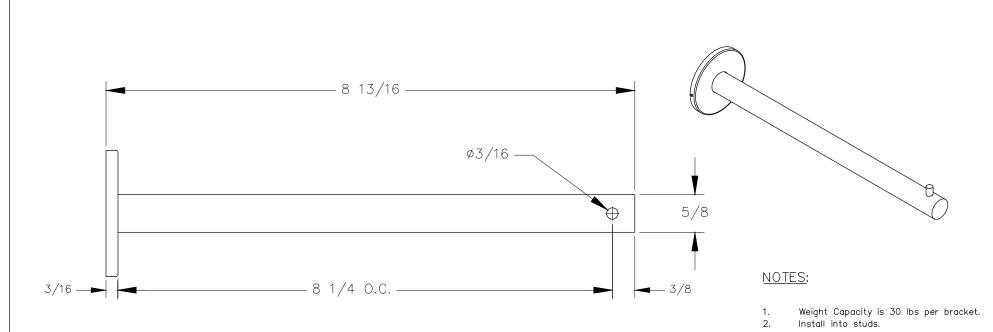

TOP VIEW

LEFT VIEW

REAR VIEW

MANHATTAN BEACH, CA 90266 USA
PHONE: 310.318.2491 FAX: 310.376.7650
email: info@mockett.com www.mockett.com

PROPRIETARY AND CONFIDENTIAL.
ALL DIMENSIONS HAVE A +/- 132" TOLERANCE UNLESS OTHERWISE
SPECIFIED. WE DO NOT RECOMMEND DRILLING OR CUTTING ANY HOLES
BEFORE RECEIVING A PRODUCT OR A PRODUCT SAMPLE.
ALL MEASUREMENTS ARE IN INCHES.

|  | PART NAME:<br>SH18B |                                                | DRAWN BY:<br>FM     | LAST EDITED:<br>CFH | REQUESTED BY: | SHEET:<br>1 OF 1 |
|--|---------------------|------------------------------------------------|---------------------|---------------------|---------------|------------------|
|  | SCALE:<br>N.T.S.    | TOLERANCE:<br>(±) 1 / 16 "<br>UNLESS SPECIFIED | DATE:<br>2014.05.16 | DATE:<br>2018.05.16 | APPROVED BY:  |                  |