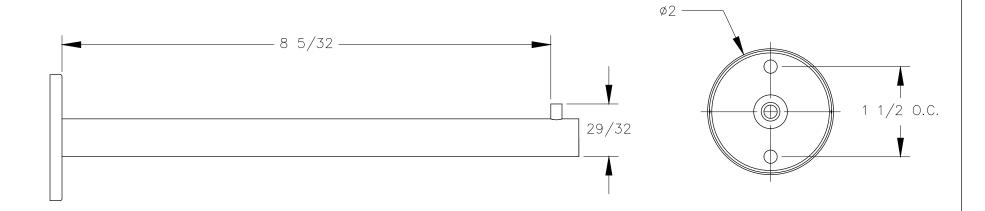

TOP VIEW

LEFT VIEW

REAR VIEW

MANHATTAN BEACH, CA 90266 USA
PHONE: 310.318.2491 FAX: 310.376.7650
email: info@mockett.com www.mockett.com

PROPRIETARY AND CONFIDENTIAL.
ALL DIMENSIONS HAVE A +/- 132" TOLERANCE UNLESS OTHERWISE
SPECIFIED. WE DO NOT RECOMMEND DRILLING OR CUTTING ANY HOLES
BEFORE RECEIVING A PRODUCT OR A PRODUCT SAMPLE.
ALL MEASUREMENTS ARE IN INCHES.

|  | PART NAME:<br>SH18B |                                                | DRAWN BY:<br>FM     | LAST EDITED:<br>CFH | REQUESTED BY: | SHEET:<br>1 OF 1 |
|--|---------------------|------------------------------------------------|---------------------|---------------------|---------------|------------------|
|  | SCALE:<br>N.T.S.    | TOLERANCE:<br>(±) 1 / 16 "<br>UNLESS SPECIFIED | DATE:<br>2014.05.16 | DATE:<br>2018.05.16 | APPROVED BY:  |                  |