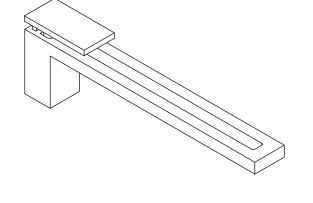

## TOP VIEW





## FRONT VIEW

## SIDE VIEW



P.O. BOX 3333 MANHATTAN BEACH, CA 90266 USA PHONE: 310.318.2491 FAX: 310.376.7650 PROPRIETARY AND CONFIDENTIAL.

ALL DIMENSIONS HAVE A +/- 1/32" TOLERANCE UNLESS OTHERWISE SPECIFIED. WE DO NOT RECOMMEND DRILLING OR CUTTING ANY HOLES BEFORE RECEIVING A PRODUCT OR A PRODUCT SAMPLE. ALL MEASUREMENTS ARE IN INCHES.

| PART NAME:<br>SH48B |                        | DRAWN BY:        | LAST EDITED:<br>AN | REQUESTED BY: | SHEET:<br>1 OF 1 |
|---------------------|------------------------|------------------|--------------------|---------------|------------------|
| SCALE:<br>N.T.S.    | TOLERANCE:<br>± 1/32 " | DATE: 2015.06.08 | DATE: 2019.05.08 - | APPROVED BY:  |                  |