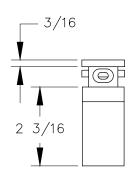

## SIDE VIEW

P.O. BOX 3333 MANHATTAN BEACH, CA 90266 USA PHONE: 310.318.2491 FAX: 310.376.7650 PROPRIETARY AND CONFIDENTIAL.

ALL DIMENSIONS HAVE A +/- 1/32" TOLERANCE UNLESS OTHERWISE SPECIFIED. WE DO NOT RECOMMEND DRILLING OR CUTTING ANY HOLES BEFORE RECEIVING A PRODUCT OR A PRODUCT SAMPLE. ALL MEASUREMENTS ARE IN INCHES.