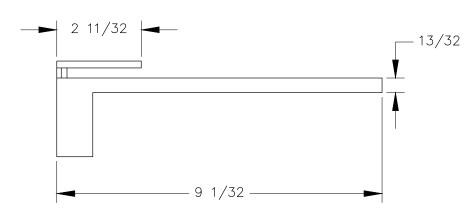

## TOP VIEW





## FRONT VIEW

## SIDE VIEW



P.O. BOX 3333 MANHATTAN BEACH, CA 90266 USA PHONE: 310.318.2491 FAX: 310.376.7650 PROPRIETARY AND CONFIDENTIAL.

ALL DIMENSIONS HAVE A +/- 1/32" TOLERANCE UNLESS OTHERWISE SPECIFIED. WE DO NOT RECOMMEND DRILLING OR CUTTING ANY HOLES BEFORE RECEIVING A PRODUCT OR A PRODUCT SAMPLE. ALL MEASUREMENTS ARE IN INCHES.

| PART NAME:<br>SH48B |                        | DRAWN BY:        | LAST EDITED:<br>AN | REQUESTED BY: | SHEET:<br>1 OF 1 |
|---------------------|------------------------|------------------|--------------------|---------------|------------------|
| SCALE:<br>N.T.S.    | TOLERANCE:<br>± 1/32 " | DATE: 2015.06.08 | DATE: 2019.05.08 - | APPROVED BY:  |                  |