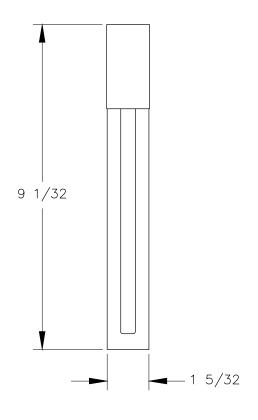

## FRONT VIEW

## SIDE VIEW

P.O. BOX 3333 MANHATTAN BEACH, CA 90266 USA PHONE: 310.318.2491 FAX: 310.376.7650 PROPRIETARY AND CONFIDENTIAL.

ALL DIMENSIONS HAVE A +/- 1/32" TOLERANCE UNLESS OTHERWISE SPECIFIED. WE DO NOT RECOMMEND DRILLING OR CUTTING ANY HOLES BEFORE RECEIVING A PRODUCT OR A PRODUCT SAMPLE. ALL MEASUREMENTS ARE IN INCHES.