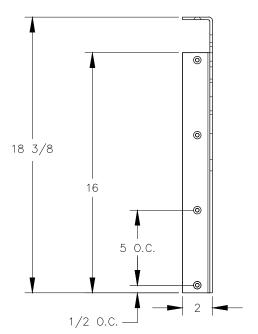

TOP VIEW







P.O. BOX 3333 MANHATTAN BEACH, CA 90266 USA PHONE: 310.318.2491 FAX: 310.376.7650 email: info@mockett.com www.mockett.com PROPRIETARY AND CONFIDENTIAL.

ALL DIMENSIONS HAVE A +/- 1/32\* TOLERANCE UNLESS OTHERWISE SPECIFIED. WE DO NOT RECOMMEND DRILLING OR CUTTING ANY HOLES BEFORE RECEIVING A PRODUCT OR A PRODUCT SAMPLE. ALL MEASUREMENTS ARE IN INCHES.

|  | PART NAME:<br>SWS1/R |                       | DRAWN BY:           | LAST EDITED:<br>FM  |        | REQUESTED BY: | SHEET:<br>1 OF 1 |
|--|----------------------|-----------------------|---------------------|---------------------|--------|---------------|------------------|
|  | SCALE:<br>N.T.S.     | TOLERANCE:<br>± 1/16" | DATE:<br>0000.00.00 | DATE:<br>2015.04.03 | 4:00pm | APPROVED BY:  |                  |