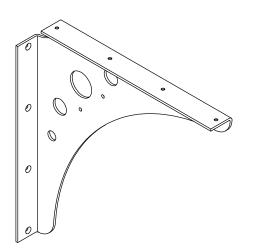

TOP VIEW







P.O. BOX 3333 MANHATTAN BEACH, CA 90266 USA PHONE: 310.318.2491 FAX: 310.376.7650 email: info@mockett.com www.mockett.com PROPRIETARY AND CONFIDENTIAL.

ALL DIMENSIONS HAVE A +/- 1/32\* TOLERANCE UNLESS OTHERWISE SPECIFIED. WE DO NOT RECOMMEND DRILLING OR CUTTING ANY HOLES BEFORE RECEIVING A PRODUCT OR A PRODUCT SAMPLE. ALL MEASUREMENTS ARE IN INCHES.

|  | PART NAME:<br>SWS1/R |                       | DRAWN BY:           | LAST EDITED:<br>FM  |        | REQUESTED BY: | SHEET:<br>1 OF 1 |
|--|----------------------|-----------------------|---------------------|---------------------|--------|---------------|------------------|
|  | SCALE:<br>N.T.S.     | TOLERANCE:<br>± 1/16" | DATE:<br>0000.00.00 | DATE:<br>2015.04.03 | 4:00pm | APPROVED BY:  |                  |