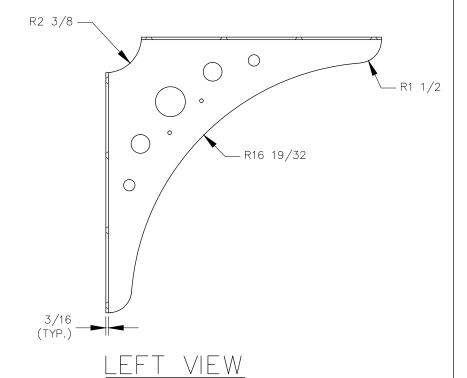

TOP VIEW







P.O. BOX 3333 MANHATTAN BEACH, CA 90266 USA PHONE: 310.318.2491 FAX: 310.376.7650 email: info@mockett.com www.mockett.com PROPRIETARY AND CONFIDENTIAL.

ALL DIMENSIONS HAVE A +/- 1/32\* TOLERANCE UNLESS OTHERWISE SPECIFIED. WE DO NOT RECOMMEND DRILLING OR CUTTING ANY HOLES BEFORE RECEIVING A PRODUCT OR A PRODUCT SAMPLE. ALL MEASUREMENTS ARE IN INCHES.

|  | PART NAME:<br>SWS1/R |                       | DRAWN BY:           | LAST EDITED:<br>FM  |        | REQUESTED BY: | SHEET:<br>1 OF 1 |
|--|----------------------|-----------------------|---------------------|---------------------|--------|---------------|------------------|
|  | SCALE:<br>N.T.S.     | TOLERANCE:<br>± 1/16" | DATE:<br>0000.00.00 | DATE:<br>2015.04.03 | 4:00pm | APPROVED BY:  |                  |