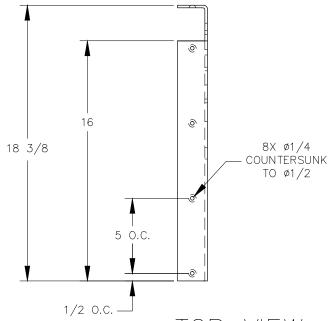

TOP VIEW

P.O. BOX 3333 MANHATTAN BEACH, CA 90266 USA PHONE: 310.318.2491 FAX: 310.376.7650 email: info@mockett.com www.mockett.com PROPRIETARY AND CONFIDENTIAL.

ALL DIMENSIONS HAVE A +/- 1/32\* TOLERANCE UNLESS OTHERWISE SPECIFIED. WE DO NOT RECOMMEND DRILLING OR CUTTING ANY HOLES BEFORE RECEIVING A PRODUCT OR A PRODUCT SAMPLE. ALL MEASUREMENTS ARE IN INCHES.