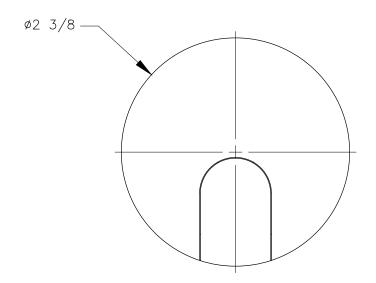

## TOP VIEW

FRONT VIEW

## DETAIL

P.O. BOX 3333 MANHATTAN BEACH, CA 90266 USA PHONE: 310.318.2491 FAX: 310.376.7650 email: info@mockett.com www.mockett.com

PROPRIETARY AND CONFIDENTIAL.

ALL DIMENSIONS HAVE A +/- 1/32" TOLERANCE UNLESS OTHERWISE SPECIFIED. WE DO NOT RECOMMEND DRILLING OR CUTTING ANY HOLES BEFORE RECEIVING A PRODUCT OR A PRODUCT SAMPLE. ALL MEASUREMENTS ARE IN INCHES.

| PART NAME:       |                       | DRAWN BY:        | LAST EDITED:     |        | REQUESTED BY: | SHEET: |
|------------------|-----------------------|------------------|------------------|--------|---------------|--------|
| TG3              |                       | MOC              | CFH              |        |               | 1 OF 1 |
| scale:<br>N.T.S. | TOLERANCE:<br>± 1/32" | DATE: 0000.00.00 | DATE: 2018.10.23 | 2:45pm | APPROVED BY:  |        |