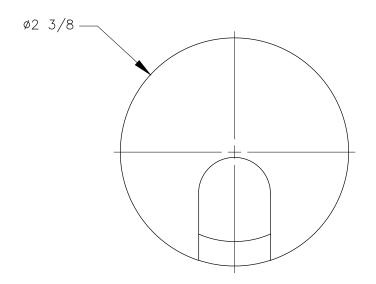

## TOP VIEW

FRONT VIEW

## DETAIL

P.O. BOX 3333 MANHATTAN BEACH, CA 90266 USA PHONE: 310.318.2491 FAX: 310.376.7650 email: info@mockett.com www.mockett.com

PROPRIETARY AND CONFIDENTIAL.

ALL DIMENSIONS HAVE A +/- 1/32" TOLERANCE UNLESS OTHERWISE SPECIFIED. WE DO NOT RECOMMEND DRILLING OR CUTTING ANY HOLES BEFORE RECEIVING A PRODUCT OR A PRODUCT SAMPLE. ALL MEASUREMENTS ARE IN INCHES.

| PART NAME:       |                       | DRAWN BY:        | LAST EDITED:     |        | REQUESTED BY: | SHEET: |
|------------------|-----------------------|------------------|------------------|--------|---------------|--------|
| TG3              |                       | MOC              | CFH              |        |               | 1 OF 1 |
| scale:<br>N.T.S. | TOLERANCE:<br>± 1/32" | DATE: 0000.00.00 | DATE: 2018.10.23 | 2:45pm | APPROVED BY:  |        |