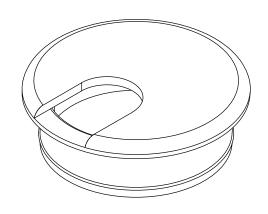

## TOP VIEW

FRONT VIEW

## DETAIL

P.O. BOX 3333 MANHATTAN BEACH, CA 90266 USA PHONE: 310.318.2491 FAX: 310.376.7650 email: info@mockett.com www.mockett.com

PROPRIETARY AND CONFIDENTIAL.

ALL DIMENSIONS HAVE A +/- 1/32" TOLERANCE UNLESS OTHERWISE SPECIFIED. WE DO NOT RECOMMEND DRILLING OR CUTTING ANY HOLES BEFORE RECEIVING A PRODUCT OR A PRODUCT SAMPLE. ALL MEASUREMENTS ARE IN INCHES.

| PART NAME:       |                       | DRAWN BY:           | LAST EDITED:        |         | REQUESTED BY: | SHEET: |
|------------------|-----------------------|---------------------|---------------------|---------|---------------|--------|
| TG5              |                       | MOC                 | CFH                 |         |               | 1 OF 1 |
| SCALE:<br>N.T.S. | TOLERANCE:<br>± 1/32" | DATE:<br>0000.00.00 | DATE:<br>2018.10.25 | 11:00am | APPROVED BY:  |        |