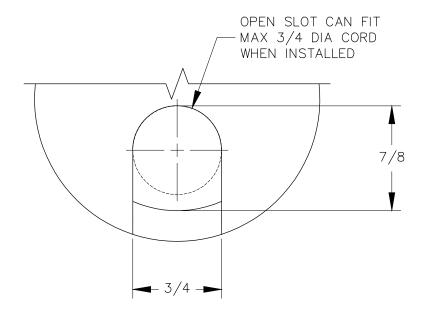

## TOP VIEW

FRONT VIEW

## DETAIL

P.O. BOX 3333 MANHATTAN BEACH, CA 90266 USA PHONE: 310.318.2491 FAX: 310.376.7650 email: info@mockett.com www.mockett.com

PROPRIETARY AND CONFIDENTIAL.

ALL DIMENSIONS HAVE A +/- 1/32" TOLERANCE UNLESS OTHERWISE SPECIFIED. WE DO NOT RECOMMEND DRILLING OR CUTTING ANY HOLES BEFORE RECEIVING A PRODUCT OR A PRODUCT SAMPLE. ALL MEASUREMENTS ARE IN INCHES.

| PART NAME:       |                       | DRAWN BY:           | LAST EDITED:        |         | REQUESTED BY: | SHEET: |
|------------------|-----------------------|---------------------|---------------------|---------|---------------|--------|
| TG5              |                       | MOC                 | CFH                 |         |               | 1 OF 1 |
| SCALE:<br>N.T.S. | TOLERANCE:<br>± 1/32" | DATE:<br>0000.00.00 | DATE:<br>2018.10.25 | 11:00am | APPROVED BY:  |        |