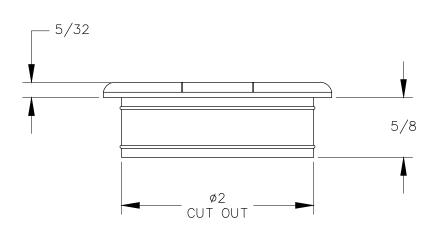

## TOP VIEW

FRONT VIEW

## DETAIL

P.O. BOX 3333 MANHATTAN BEACH, CA 90266 USA PHONE: 310.318.2491 FAX: 310.376.7650 email: info@mockett.com www.mockett.com

PROPRIETARY AND CONFIDENTIAL.

ALL DIMENSIONS HAVE A +/- 1/32" TOLERANCE UNLESS OTHERWISE SPECIFIED. WE DO NOT RECOMMEND DRILLING OR CUTTING ANY HOLES BEFORE RECEIVING A PRODUCT OR A PRODUCT SAMPLE. ALL MEASUREMENTS ARE IN INCHES.

| PART NAME:       |                       | DRAWN BY:        | LAST EDITED:     |        | REQUESTED BY: | SHEET: |
|------------------|-----------------------|------------------|------------------|--------|---------------|--------|
| TG3              |                       | MOC              | CFH              |        |               | 1 OF 1 |
| scale:<br>N.T.S. | TOLERANCE:<br>± 1/32" | DATE: 0000.00.00 | DATE: 2018.10.23 | 2:45pm | APPROVED BY:  |        |