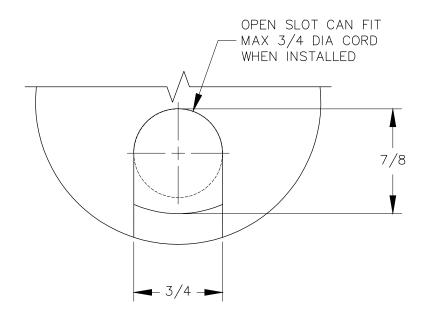

## TOP VIEW

FRONT VIEW

## DETAIL

P.O. BOX 3333 MANHATTAN BEACH, CA 90266 USA PHONE: 310.318.2491 FAX: 310.376.7650 email: info@mockett.com www.mockett.com

PROPRIETARY AND CONFIDENTIAL.

ALL DIMENSIONS HAVE A +/- 1/32" TOLERANCE UNLESS OTHERWISE SPECIFIED. WE DO NOT RECOMMEND DRILLING OR CUTTING ANY HOLES BEFORE RECEIVING A PRODUCT OR A PRODUCT SAMPLE. ALL MEASUREMENTS ARE IN INCHES.

| PART NAME:       |                       | DRAWN BY:           | LAST EDITED:        |         | REQUESTED BY: | SHEET: |
|------------------|-----------------------|---------------------|---------------------|---------|---------------|--------|
| TG5              |                       | MOC                 | CFH                 |         |               | 1 OF 1 |
| SCALE:<br>N.T.S. | TOLERANCE:<br>± 1/32" | DATE:<br>0000.00.00 | DATE:<br>2018.10.25 | 11:00am | APPROVED BY:  |        |