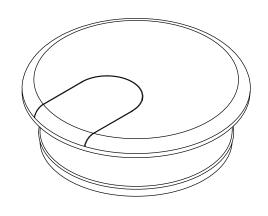

## TOP VIEW

FRONT VIEW

## DETAIL

P.O. BOX 3333 MANHATTAN BEACH, CA 90266 USA PHONE: 310.318.2491 FAX: 310.376.7650 email: info@mockett.com www.mockett.com

PROPRIETARY AND CONFIDENTIAL.

ALL DIMENSIONS HAVE A +/- 1/32" TOLERANCE UNLESS OTHERWISE SPECIFIED. WE DO NOT RECOMMEND DRILLING OR CUTTING ANY HOLES BEFORE RECEIVING A PRODUCT OR A PRODUCT SAMPLE. ALL MEASUREMENTS ARE IN INCHES.

| PART NAME:       |                       | DRAWN BY:           | LAST EDITED:        |         | REQUESTED BY: | SHEET: |
|------------------|-----------------------|---------------------|---------------------|---------|---------------|--------|
| TG5              |                       | MOC                 | CFH                 |         |               | 1 OF 1 |
| SCALE:<br>N.T.S. | TOLERANCE:<br>± 1/32" | DATE:<br>0000.00.00 | DATE:<br>2018.10.25 | 11:00am | APPROVED BY:  |        |