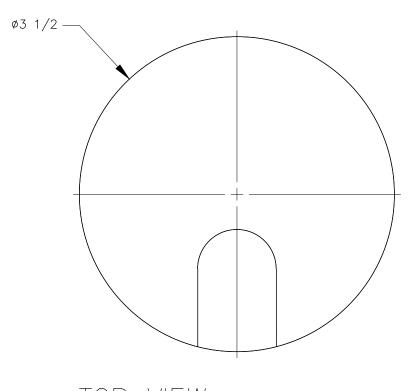

## TOP VIEW

FRONT VIEW

DETAIL

P.O. BOX 3333 MANHATTAN BEACH, CA 90266 USA PHONE: 310.318.2491 FAX: 310.376.7650 email: info@mockett.com www.mockett.com

PROPRIETARY AND CONFIDENTIAL.
ALL DIMENSIONS HAVE A +/- 1/32" TOLERANCE UNLESS OTHERWISE

ALL DIMENSIONS HAVE A +- 1/32" TOLERANCE UNLESS OTHERWISE SPECIFIED. WE DO NOT RECOMMEND DRILLING OR CUTTING ANY HOLES BEFORE RECEIVING A PRODUCT OR A PRODUCT SAMPLE.

ALL MEASUREMENTS ARE IN INCHES.

| PART NAME:       |                       | DRAWN BY:        | LAST EDITED:     |        | REQUESTED BY: | SHEET: |
|------------------|-----------------------|------------------|------------------|--------|---------------|--------|
| XG3              |                       | MOC              | CFH              |        |               | 1 OF 1 |
| SCALE:<br>N.T.S. | TOLERANCE:<br>± 1/32" | DATE: 0000.00.00 | DATE: 2018.11.14 | 2:30pm | APPROVED BY:  |        |