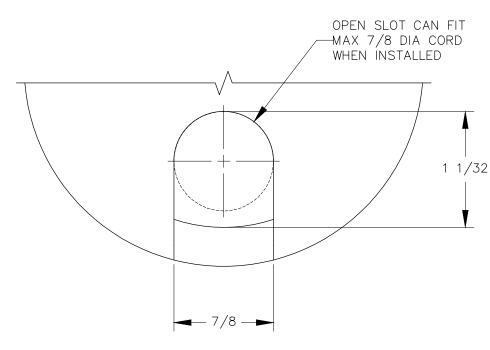

## TOP VIEW

FRONT VIEW

DETAIL

P.O. BOX 3333 MANHATTAN BEACH, CA 90266 USA PHONE: 310.318.2491 FAX: 310.376.7650 email: info@mockett.com www.mockett.com

PROPRIETARY AND CONFIDENTIAL.
ALL DIMENSIONS HAVE A +/- 1/32" TOLERANCE UNLESS OTHERWISE

ALL DIMENSIONS HAVE A +- 1/32" TOLERANCE UNLESS OTHERWISE SPECIFIED. WE DO NOT RECOMMEND DRILLING OR CUTTING ANY HOLES BEFORE RECEIVING A PRODUCT OR A PRODUCT SAMPLE.

ALL MEASUREMENTS ARE IN INCHES.

| PART NAME:       |                       | DRAWN BY:        | LAST EDITED:     |        | REQUESTED BY: | SHEET: |
|------------------|-----------------------|------------------|------------------|--------|---------------|--------|
| XG3              |                       | MOC              | CFH              |        |               | 1 OF 1 |
| SCALE:<br>N.T.S. | TOLERANCE:<br>± 1/32" | DATE: 0000.00.00 | DATE: 2018.11.14 | 2:30pm | APPROVED BY:  |        |