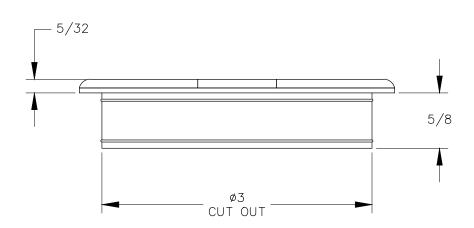

## TOP VIEW

FRONT VIEW

DETAIL

P.O. BOX 3333 MANHATTAN BEACH, CA 90266 USA PHONE: 310.318.2491 FAX: 310.376.7650 email: info@mockett.com www.mockett.com

PROPRIETARY AND CONFIDENTIAL.
ALL DIMENSIONS HAVE A +/- 1/32" TOLERANCE UNLESS OTHERWISE

ALL DIMENSIONS HAVE A +- 1/32" TOLERANCE UNLESS OTHERWISE SPECIFIED. WE DO NOT RECOMMEND DRILLING OR CUTTING ANY HOLES BEFORE RECEIVING A PRODUCT OR A PRODUCT SAMPLE.

ALL MEASUREMENTS ARE IN INCHES.

| PART NAME:       |                       | DRAWN BY:        | LAST EDITED:     |        | REQUESTED BY: | SHEET: |
|------------------|-----------------------|------------------|------------------|--------|---------------|--------|
| XG3              |                       | MOC              | CFH              |        |               | 1 OF 1 |
| SCALE:<br>N.T.S. | TOLERANCE:<br>± 1/32" | DATE: 0000.00.00 | DATE: 2018.11.14 | 2:30pm | APPROVED BY:  |        |