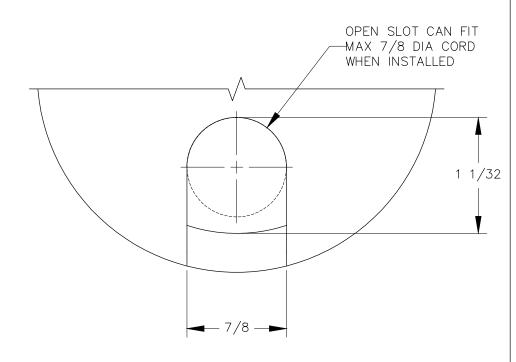

TOP VIEW

FRONT VIEW

DETAIL

P.O. BOX 3333 MANHATTAN BEACH, CA 90266 USA PHONE: 310.318.2491 FAX: 310.376.7650 email: info@mockett.com www.mockett.com

PROPRIETARY AND CONFIDENTIAL.

ALL DIMENSIONS HAVE A +/- 1/32" TOLERANCE UNLESS OTHERWISE SPECIFIED. WE DO NOT RECOMMEND DRILLING OR CUTTING ANY HOLES BEFORE RECEIVING A PRODUCT OR A PRODUCT SAMPLE. ALL MEASUREMENTS ARE IN INCHES.