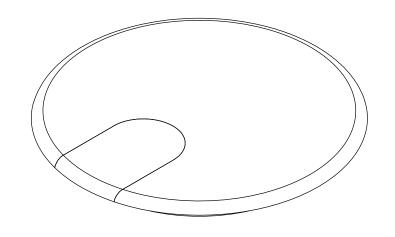

TOP VIEW

FRONT VIEW

DETAIL

P.O. BOX 3333 MANHATTAN BEACH, CA 90266 USA PHONE: 310.318.2491 FAX: 310.376.7650 email: info@mockett.com www.mockett.com

PROPRIETARY AND CONFIDENTIAL.

ALL DIMENSIONS HAVE A +/- 1/32" TOLERANCE UNLESS OTHERWISE SPECIFIED. WE DO NOT RECOMMEND DRILLING OR CUTTING ANY HOLES BEFORE RECEIVING A PRODUCT OR A PRODUCT SAMPLE. ALL MEASUREMENTS ARE IN INCHES.