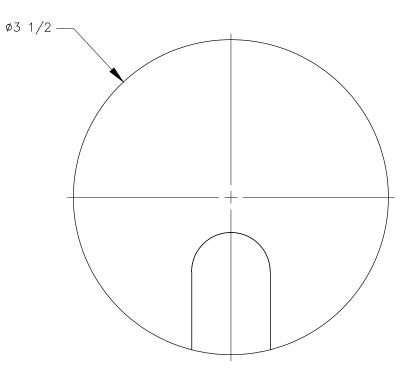

TOP VIEW

FRONT VIEW

DETAIL

P.O. BOX 3333 MANHATTAN BEACH, CA 90266 USA PHONE: 310.318.2491 FAX: 310.376.7650 email: info@mockett.com www.mockett.com

PROPRIETARY AND CONFIDENTIAL.

ALL DIMENSIONS HAVE A +/- 1/32" TOLERANCE UNLESS OTHERWISE SPECIFIED. WE DO NOT RECOMMEND DRILLING OR CUTTING ANY HOLES BEFORE RECEIVING A PRODUCT OR A PRODUCT SAMPLE. ALL MEASUREMENTS ARE IN INCHES.