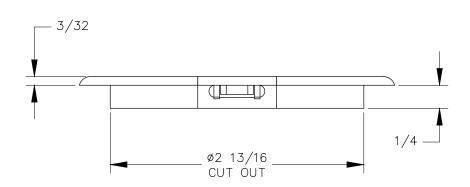

TOP VIEW

FRONT VIEW

DETAIL

P.O. BOX 3333 MANHATTAN BEACH, CA 90266 USA PHONE: 310.318.2491 FAX: 310.376.7650 email: info@mockett.com www.mockett.com

PROPRIETARY AND CONFIDENTIAL.

ALL DIMENSIONS HAVE A +/- 1/32" TOLERANCE UNLESS OTHERWISE SPECIFIED. WE DO NOT RECOMMEND DRILLING OR CUTTING ANY HOLES BEFORE RECEIVING A PRODUCT OR A PRODUCT SAMPLE. ALL MEASUREMENTS ARE IN INCHES.