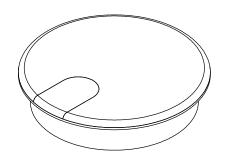

TOP VIEW

FRONT VIEW

DETAIL

P.O. BOX 3333 MANHATTAN BEACH, CA 90266 USA PHONE: 310.318.2491 FAX: 310.376.7650 PROPRIETARY AND CONFIDENTIAL.

ALL DIMENSIONS HAVE A +/- 1/32" TOLERANCE UNLESS OTHERWISE SPECIFIED. WE DO NOT RECOMMEND DRILLING OR CUTTING ANY HOLES BEFORE RECEIVING A PRODUCT OR A PRODUCT SAMPLE.

ALL MEASUREMENTS ARE IN INCHES.

|  | PART NAME:<br>YG3 |                       | DRAWN BY:<br>TWR | LAST EDITED:        |         | REQUESTED BY: | SHEET:<br>1 OF 1 |
|--|-------------------|-----------------------|------------------|---------------------|---------|---------------|------------------|
|  | SCALE:<br>N.T.S.  | TOLERANCE:<br>± 1/32" | DATE: 2018.09.18 | DATE:<br>0000.00.00 | 12:00am | APPROVED BY:  |                  |