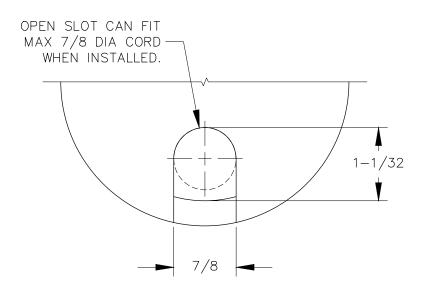

TOP VIEW

FRONT VIEW

DETAIL

P.O. BOX 3333 MANHATTAN BEACH, CA 90266 USA PHONE: 310.318.2491 FAX: 310.376.7650 PROPRIETARY AND CONFIDENTIAL.

ALL DIMENSIONS HAVE A +/- 1/32" TOLERANCE UNLESS OTHERWISE SPECIFIED. WE DO NOT RECOMMEND DRILLING OR CUTTING ANY HOLES BEFORE RECEIVING A PRODUCT OR A PRODUCT SAMPLE.

ALL MEASUREMENTS ARE IN INCHES.

|  | PART NAME:<br>YG3 |                       | DRAWN BY:<br>TWR | LAST EDITED:        |         | REQUESTED BY: | SHEET:<br>1 OF 1 |
|--|-------------------|-----------------------|------------------|---------------------|---------|---------------|------------------|
|  | SCALE:<br>N.T.S.  | TOLERANCE:<br>± 1/32" | DATE: 2018.09.18 | DATE:<br>0000.00.00 | 12:00am | APPROVED BY:  |                  |