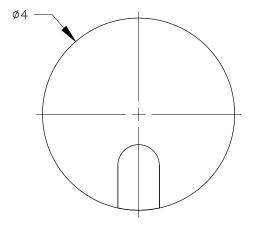

TOP VIEW

FRONT VIEW

DETAIL

P.O. BOX 3333 MANHATTAN BEACH, CA 90266 USA PHONE: 310.318.2491 FAX: 310.376.7650 PROPRIETARY AND CONFIDENTIAL.

ALL DIMENSIONS HAVE A +/- 1/32" TOLERANCE UNLESS OTHERWISE SPECIFIED. WE DO NOT RECOMMEND DRILLING OR CUTTING ANY HOLES BEFORE RECEIVING A PRODUCT OR A PRODUCT SAMPLE.

ALL MEASUREMENTS ARE IN INCHES.

|  | PART NAME:<br>YG3 |                       | DRAWN BY:<br>TWR | LAST EDITED:        |         | REQUESTED BY: | SHEET:<br>1 OF 1 |
|--|-------------------|-----------------------|------------------|---------------------|---------|---------------|------------------|
|  | SCALE:<br>N.T.S.  | TOLERANCE:<br>± 1/32" | DATE: 2018.09.18 | DATE:<br>0000.00.00 | 12:00am | APPROVED BY:  |                  |