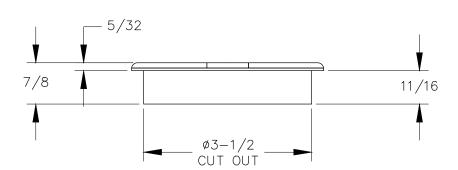

TOP VIEW

FRONT VIEW

DETAIL

P.O. BOX 3333 MANHATTAN BEACH, CA 90266 USA PHONE: 310.318.2491 FAX: 310.376.7650 PROPRIETARY AND CONFIDENTIAL.

ALL DIMENSIONS HAVE A +/- 1/32" TOLERANCE UNLESS OTHERWISE SPECIFIED. WE DO NOT RECOMMEND DRILLING OR CUTTING ANY HOLES BEFORE RECEIVING A PRODUCT OR A PRODUCT SAMPLE.

ALL MEASUREMENTS ARE IN INCHES.

|  | PART NAME:<br>YG3 |                       | DRAWN BY:<br>TWR | LAST EDITED:        |         | REQUESTED BY: | SHEET:<br>1 OF 1 |
|--|-------------------|-----------------------|------------------|---------------------|---------|---------------|------------------|
|  | SCALE:<br>N.T.S.  | TOLERANCE:<br>± 1/32" | DATE: 2018.09.18 | DATE:<br>0000.00.00 | 12:00am | APPROVED BY:  |                  |