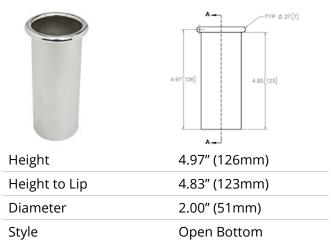

#### 5" Canister 0024-00005S



2" Canister 0024-00502Image: state of the state o

#### Ready to Order?

Source directly from Docking Drawer or from one of our distribution partners. Learn more.

| Name: | Source: | Distributor |
|-------|---------|-------------|
|       |         |             |
|       |         |             |

Project

Where to Docking Drawer

# **Docking Drawer Chrome Canisters**



|           | A - | TYP Ø.32[8] |
|-----------|-----|-------------|
| 3.00 [76] |     | 2.85[72]    |
|           | Α-  |             |

| Height        | 3.00" (76mm) |
|---------------|--------------|
| Height to Lip | 2.85" (72mm) |
| Diameter      | 3.00" (76mm) |
| Style         | Open Bottom  |

### 1.5" Canister 0024-00030S

3" Canister 0024-00010S



#### 2" Canister 0024-00020S



## 2" Canister 0290-00020CR



**Crimped Bottom** 

Style

## 1.5" Canister 0290-00030CR



Project

Name:

#### Ready to Order?

Source directly from Docking Drawer or from one of our distribution partners. Learn more.

Source:

Where to Docking Drawer

Distributor