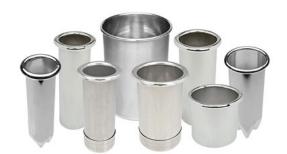

Canister Tear Sheet Docking Drawer Canisters

Our Docking Drawer Canisters are the perfect compliment to any Docking Drawer Blade in-drawer outlet. Combining in-drawer power with Docking Drawer Canisters adds organization and purpose to the drawer while eliminating clutter from vanity surfaces. Made from high quality materials and designed for simple specification into any type of drawer, these drawer canisters are guaranteed to enhance every project by creating highly functional space.

# **Docking Drawer Stainless Steel Canisters**