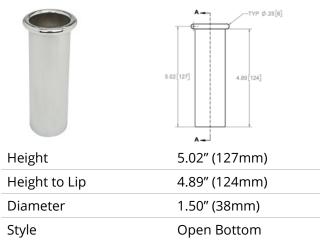

r Stainless Steel Canisters**



#### 5" Canister 0024-00005S



2" Canister 0024-00502Image: state of the state o

#### Ready to Order?

Source directly from Docking Drawer or from one of our distribution partners. Learn more.

| Name: | Source: | Distributor |
|-------|---------|-------------|
|       |         |             |
|       |         |             |

Project

Where to Docking Drawer

# **Docking Drawer Chrome Canisters**



|           | A - | TYP Ø.32[8] |
|-----------|-----|-------------|
| 3.00 [76] |     | 2.85[72]    |
|           | Α-  |             |

| Height        | 3.00" (76mm) |
|---------------|--------------|
| Height to Lip | 2.85" (72mm) |
| Diameter      | 3.00" (76mm) |
| Style         | Open Bottom  |

### 1.5" Canister 0024-00030S

3" Canister 0024-00010S



#### 2" Canister 0024-00020S



## 2" Canister 0290-00020CR



**Crimped Bottom** 

Style

## 1.5" Canister 0290-00030CR



Project

Name:

#### Ready to Order?

Source directly from Docking Drawer or from one of our distribution partners. Learn more.

Source:

Where to Docking Drawer

Distributor