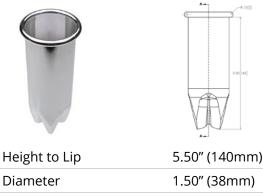

2" Canister 0024-00502Image: state of the state o

#### Ready to Order?

Source directly from Docking Drawer or from one of our distribution partners. Learn more.

| Name: | Source: | Distributor |
|-------|---------|-------------|
|       |         |             |
|       |         |             |

Project

Where to Docking Drawer

# **Docking Drawer Chrome Canisters**



|           | A - | TYP Ø.32[8] |
|-----------|-----|-------------|
| 3.00 [76] |     | 2.85[72]    |
|           | Α-  |             |

| Height        | 3.00" (76mm) |
|---------------|--------------|
| Height to Lip | 2.85" (72mm) |
| Diameter      | 3.00" (76mm) |
| Style         | Open Bottom  |

### 1.5" Canister 0024-00030S

3" Canister 0024-00010S



#### 2" Canister 0024-00020S



## 2" Canister 0290-00020CR



**Crimped Bottom** 

Style

## 1.5" Canister 0290-00030CR



Project

Name:

#### Ready to Order?

Source directly from Docking Drawer or from one of our distribution partners. Learn more.

Source:

Where to Docking Drawer

Distributor