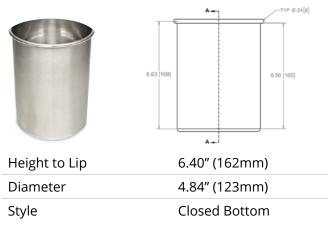

Canister Tear Sheet Docking Drawer Canisters



Our Docking Drawer Canisters are the perfect compliment to any Docking Drawer Blade in-drawer outlet. Combining in-drawer power with Docking Drawer Canisters adds organization and purpose to the drawer while eliminating clutter from vanity surfaces. Made from high quality materials and designed for simple specification into any type of drawer, these drawer canisters are guaranteed to enhance every project by creating highly functional space.

# **Docking Drawer Stainless Steel Canisters**



#### 5" Canister 0024-00005S



2" Canister 0024-00502Image: state of the state o

#### Ready to Order?

Source directly from Docking Drawer or from one of our distribution partners. Learn more.

| Name: | Source: | Distributor |
|-------|---------|-------------|
|       |         |             |
|       |         |             |

Project

Where to Docking Drawer

# **Docking Drawer Chrome Canisters**



|           | A - | TYP Ø.32[8] |
|-----------|-----|-------------|
| 3.00 [76] |     | 2.85[72]    |
|           | Α-  |             |

| Height        | 3.00" (76mm) |
|---------------|--------------|
| Height to Lip | 2.85" (72mm) |
| Diameter      | 3.00" (76mm) |
| Style         | Open Bottom  |

### 1.5" Canister 0024-00030S

3" Canister 0024-00010S



#### 2" Canister 0024-00020S



## 2" Canister 0290-00020CR