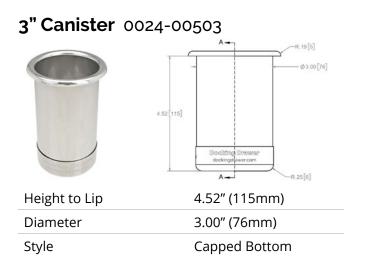

Canister Tear Sheet Docking Drawer Canisters



Our Docking Drawer Canisters are the perfect compliment to any Docking Drawer Blade in-drawer outlet. Combining in-drawer power with Docking Drawer Canisters adds organization and purpose to the drawer while eliminating clutter from vanity surfaces. Made from high quality materials and designed for simple specification into any type of drawer, these drawer canisters are guaranteed to enhance every project by creating highly functional space.

# **Docking Drawer Stainless Steel Canisters**



#### 5" Canister 0024-00005S



2" Canister 0024-00502Image: state of the state o

#### Ready to Order?

Source directly from Docking Drawer or from one of our distribution partners. Learn more.

| Name: | Source: | Distributor |
|-------|---------|-------------|
|       |         |             |
|       |         |             |

Project

Where to Docking Drawer

# **Docking Drawer Chrome Canisters**



|           | A - | TYP Ø.32[8] |
|-----------|-----|-------------|
| 3.00 [76] |     | 2.85[72]    |
|           | Α-  |             |

| Height        | 3.00" (76mm) |
|---------------|--------------|
| Height to Lip | 2.85" (72mm) |
| Diameter      | 3.00" (76mm) |
| Style         | Open Bottom  |

### 1.5" Canister 0024-00030S

3" Canister 0024-00010S



#### 2" Canister 0024-00020S