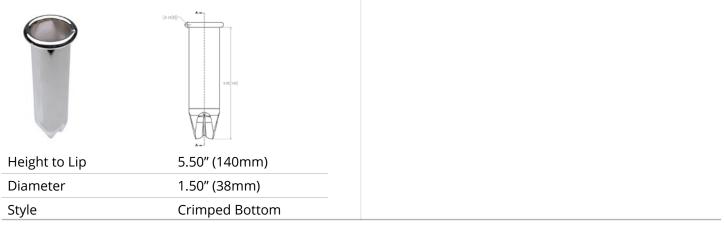

dy to Order?

Source directly from Docking Drawer or from one of our distribution partners. Learn more.

| Name: | Source: | Distributor |
|-------|---------|-------------|
|       |         |             |
|       |         |             |

Project

Where to Docking Drawer

# **Docking Drawer Chrome Canisters**



|           | A - | TYP Ø.32[8] |
|-----------|-----|-------------|
| 3.00 [76] |     | 2.85[72]    |
|           | Α-  |             |

| Height        | 3.00" (76mm) |
|---------------|--------------|
| Height to Lip | 2.85" (72mm) |
| Diameter      | 3.00" (76mm) |
| Style         | Open Bottom  |

### 1.5" Canister 0024-00030S

3" Canister 0024-00010S



#### 2" Canister 0024-00020S



## 2" Canister 0290-00020CR



**Crimped Bottom** 

Style

## 1.5" Canister 0290-00030CR



Project

Name:

#### Ready to Order?

Source directly from Docking Drawer or from one of our distribution partners. Learn more.

Source:

Where to Docking Drawer

Distributor