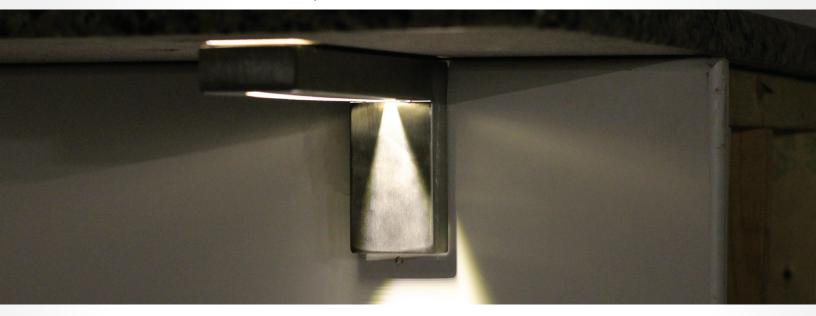

# ILLUMINATING COUNTERTOP BRACKET | Lumiere

| SKU   | SIZE  | FINISH                                            |
|-------|-------|---------------------------------------------------|
| 33380 | 8"x4" | Stainless Steel<br>Cover Painted Steel<br>Bracket |

#### **Material Thickness:**

1/4" Steel Bracket 18 GA Stainless Steel

## **Bracket Specifications:**

Top flange of bracket 8" L x 2"" W Down flange of bracket 4" L x 2" W Top of Sleeve: 7.62" L x 2.2" W Down Leg of Sleeve 3.69" L x 2.2" W

## **Hole Specifications:**

Mounting Bracket: Countersunk 2 - 1/4" diameter holes for mounting 1 - 1/2" diameter holes for straight electrical cords