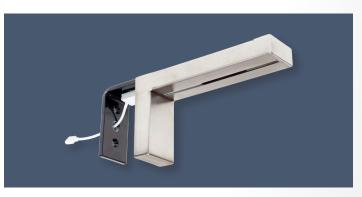

#### **Material Thickness:**

1/4" Steel Bracket 18 GA Stainless Steel

## **Bracket Specifications:**

Top flange of bracket 8" L x 2"" W Down flange of bracket 4" L x 2" W Top of Sleeve: 7.62" L x 2.2" W Down Leg of Sleeve 3.69" L x 2.2" W

## **Hole Specifications:**

Mounting Bracket: Countersunk 2 - 1/4" diameter holes for mounting 1 - 1/2" diameter holes for straight electrical cords