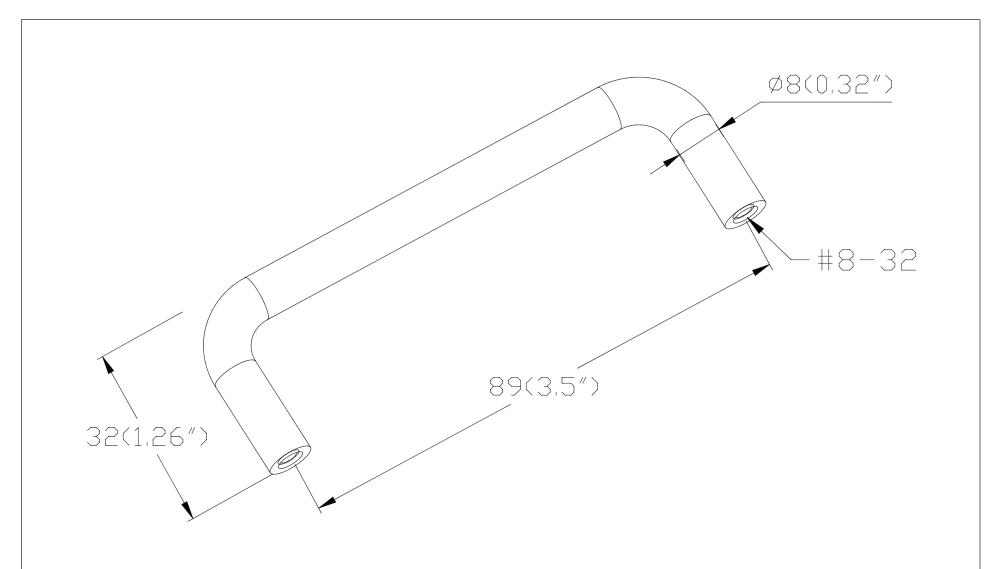

| PART NO.<br>6052-303-P               | MATERIAL BRASS                             | DATE <b>07-18-2018</b>                                                                                                         | <b>≥</b> Berenson <sub>-</sub>                                              |
|--------------------------------------|--------------------------------------------|--------------------------------------------------------------------------------------------------------------------------------|-----------------------------------------------------------------------------|
| COLLECTION ZURICH                    | DESCRIPTION  ZURICH 3 1/2 INCH CC POLISHED | PROPRIETARY AND CONFIDENTIAL THE INFORMATION CONTAINED IN THIS DRAWING IS THE SOLE PROPERTY OF BERENSON CORP. ANY REPRODUCTION | 2495 Main Street, Suite 111   Buffalo, NY                                   |
| UNIT OF MEASURE MILLIMETERS (INCHES) | BRASS WIRE PULL                            | IN PART OR AS A WHOLE WITHOUT THE WRITTEN PERMISSION OF BERENSON CORP IS PROHIBITED.                                           | Phone: 800.333.0578   Fax: 716.833.2402<br>Email: Info@BerensonHardware.com |