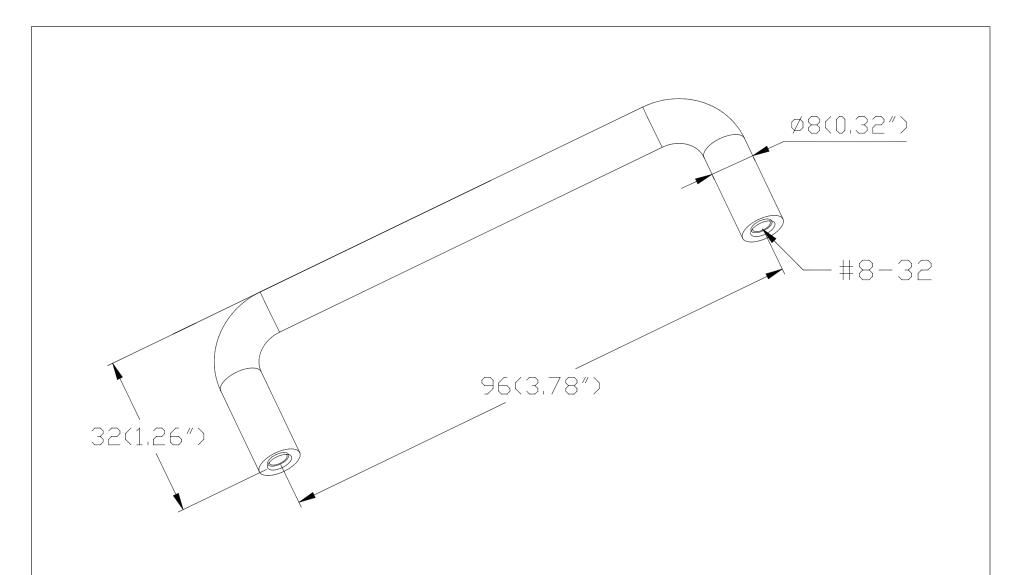

| PART NO.<br>6031-3SC-P               | MATERIAL BRASS                             | DATE<br>07-18-2018                                                                                                             | Phone: 800.333.0578   Fax: 716.833.2402 Email: Info@BerensonHardware.com |
|--------------------------------------|--------------------------------------------|--------------------------------------------------------------------------------------------------------------------------------|--------------------------------------------------------------------------|
| COLLECTION ZURICH                    | DESCRIPTION  ZURICH 96MM CC BRUSHED CHROME | PROPRIETARY AND CONFIDENTIAL THE INFORMATION CONTAINED IN THIS DRAWING IS THE SOLE PROPERTY OF BERENSON CORP. ANY REPRODUCTION |                                                                          |
| UNIT OF MEASURE MILLIMETERS (INCHES) | BRASS WIRE PULL                            | IN PART OR AS A WHOLE WITHOUT THE WRITTEN PERMISSION OF BERENSON CORP IS PROHIBITED.                                           |                                                                          |