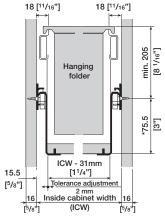

\*Inside Cabinet Width (ICW) Legal size paper: ICW = 418mm [16 7/16"] Letter size paper: ICW = 342mm [13 7/16"]

Back panel

\*This measurement is used for the 6036. For other sides, refer to the appropriate page.