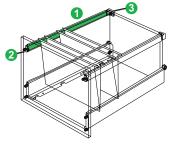

#### Pendaflex System 6110

- The Pendaflex Rail 6110 provides a lip for drop in file folders. It is cut to a desired length and attached over the 6100 side railing.
- Use in conjunction with Zargen 6026, 6036, 6136, and 6236
- Easy to construct

Front panel

| ID | Description                     | Length          | Color | Item #   | Pkg. |
|----|---------------------------------|-----------------|-------|----------|------|
| 1  | Pendaflex Rail 6110             | 1100 [43 5/16"] | White | 99062-05 | 20   |
| 2  | Front railing clip,<br>dowelled |                 | White | 96360-39 | 20   |
| 3  | Back railing clip,<br>dowelled  |                 | White | 96719-42 | 100  |