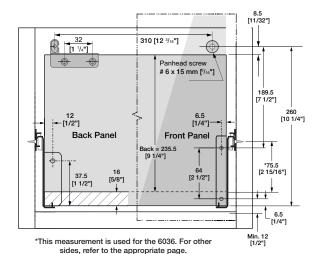

\*Inside Cabinet Width (ICW) Legal size paper: ICW = 418mm [16 7/16"] Letter size paper: ICW = 342mm [13 7/16"]

Back panel

\*This measurement is used for the 6036. For other sides, refer to the appropriate page.

#### (manual and automatic assembly) 10/depth Bore holes for railing clips 6150/01 [21/2"] [6 5/16" Front 4 6.5 [1/4"] Bottom width Ή. 6.5 [1/4"] [1/4"]

(manual assembly) Letter 310 [12 3/16"] 37.5 Legal 386 [15 3/16"] [1<sup>1</sup>/2"] Back panel can be reversed for drilling 192 [7 <sup>9</sup>/<sub>16</sub>"] 267 [10 1/2"] [1/2"] 37.5 [1<sup>1</sup>/2"]