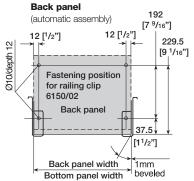

#### (manual and automatic assembly) 10/depth Bore holes for railing clips 6150/01 [21/2"] [6 5/16" Front 4 6.5 [1/4"] Bottom width Ή. 6.5 [1/4"] [1/4"]

(manual assembly) Letter 310 [12 3/16"] 37.5 Legal 386 [15 3/16"] [1<sup>1</sup>/2"] Back panel can be reversed for drilling 192 [7 <sup>9</sup>/<sub>16</sub>"] 267 [10 1/2"] [1/2"] 37.5 [1<sup>1</sup>/2"]