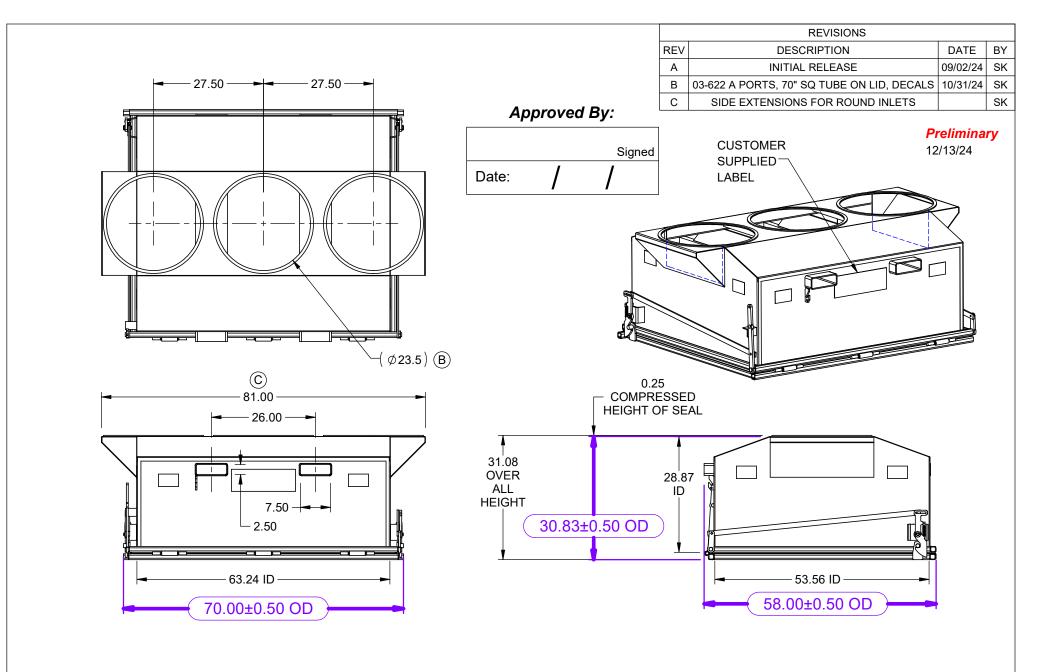

|                                                |                                                                                       | [                         |                            |
|------------------------------------------------|---------------------------------------------------------------------------------------|---------------------------|----------------------------|
| NOTES:                                         |                                                                                       | Product Series: VACUUM DH |                            |
| 1. DIMENSIONS AND WEIGHT ARE APPROXIMATE       |                                                                                       |                           |                            |
| 2. APPROXIMATELY 2.0 YARDS & 1,000 lb CAPACITY |                                                                                       | WURTH                     |                            |
| 3. NOT TO EXCEED 0.20 PSI PRESSURE             | THIS DRAWING, AND THE INFORMATION IT                                                  |                           | ate                        |
| 4. WALLS AND LID ARE 12 GAGE                   | CONTAINS, IS THE PROPERTY OF IRON BULL MFG.<br>DO NOT COPY OR USE WITHOUT THE WRITTEN |                           | Sheet                      |
|                                                | PERMISSION OF IRON BULL MFG.                                                          | 16051-001 C - Scale 1:24  | 1 / 1 DO NOT SCALE DRAWING |