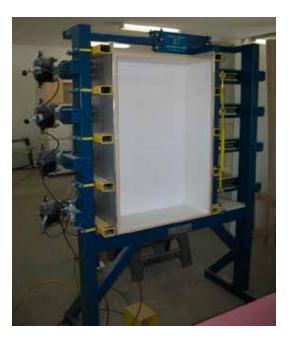

**Ideal for Clamping & Squaring Dovetail Drawers, Large Upper Boxes and Case Goods** 

- Includes (4) Sets of Steel Pressure Shoes
- Includes (1) Set Vertical Aluminum Side Plates
- Precise Accurate Squaring with One Way Pressure
- Two Second Squaring with Foot Pedal Activation

The NEW JLT Large Capacity Drawer & Box Clamp features Quick Changeovers, Ample Clamping Pressure and a Space Saving Design