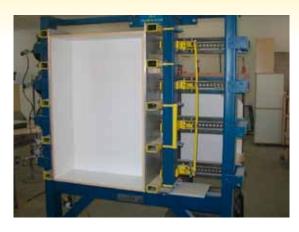

**Ideal for Clamping & Squaring Dovetail Drawers, Large Upper Boxes and Case Goods** 

- Includes (4) Sets of Steel Pressure Shoes
- Includes (1) Set Vertical Aluminum Side Plates
- Precise Accurate Squaring with One Way Pressure
- Two Second Squaring with Foot Pedal Activation

The NEW JLT Large Capacity Drawer & Box Clamp features Quick Changeovers, Ample Clamping Pressure and a Space Saving Design