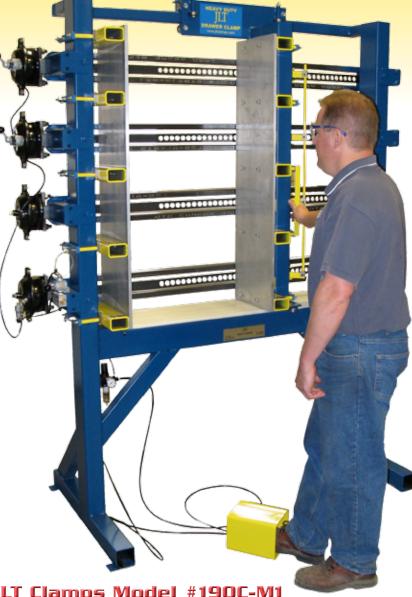

## LARGE CAPACITY **UPPER BOX & DRAWER CLAMP**

#### JLT Clamps Model #190C-M1

### Custom Shop Clamping System for Upper Boxes, Dovetail Drawers & Case Goods

Features Include:

- Large Capacity 12" x 48" x 48"
- Pneumatically Operated with Foot Pedal Activation
- Includes (4) Heavy Duty Pneumatic Horizontal Clamps
- Side Mounted Pressure Hold Kit with Lever Valve Activation
- Produces up to 3500# of Clamping Pressure
- Upright Vertical Working Design
- Shipped Pre-Assembled
- Footprint 70" L x 86" H x 32" W

# JLT CLAMPS LARGE CAPACITY DRAWER CLAMP

- 100% Heavy Duty Steel Construction 3 Year Complete Warranty
- Easy to Use Upright Working Design
- Quick Adjusting Vertical Carriage for Fast Easy Changeovers
- 1/2" Thick UHMW Table Surface, which is Durable and Easy to Clean
- Includes (4) Total Pneumatic Horizontal Clamps
- Each Clamp features a 20 Square Inch Diaphragm Cylinder with 2" Stroke
- Includes Side Mounted Lever Valve Pressure Hold Kit

- Includes (4) Sets of Steel Pressure Shoes
- Includes (1) Set Vertical Aluminum Side Plates
- Precise Accurate Squaring with One Way Pressure
- Two Second Squaring with Foot Pedal Activation

The NEW JLT Large Capacity Drawer & Box Clamp features Quick Changeovers, Ample Clamping Pressure and a Space Saving Design