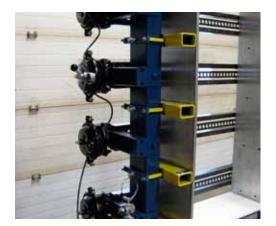

### Custom Shop Clamping System for Upper Boxes, Dovetail Drawers & Case Goods

Features Include:

- Large Capacity 12" x 48" x 48"
- Pneumatically Operated with Foot Pedal Activation
- Includes (4) Heavy Duty Pneumatic Horizontal Clamps
- Side Mounted Pressure Hold Kit with Lever Valve Activation
- Produces up to 3500# of Clamping Pressure
- Upright Vertical Working Design
- Shipped Pre-Assembled
- Footprint 70" L x 86" H x 32" W

# JLT CLAMPS LARGE CAPACITY DRAWER CLAMP

- 100% Heavy Duty Steel Construction 3 Year Complete Warranty
- Easy to Use Upright Working Design
- Quick Adjusting Vertical Carriage for Fast Easy Changeovers
- 1/2" Thick UHMW Table Surface, which is Durable and Easy to Clean
- Includes (4) Total Pneumatic Horizontal Clamps
- Each Clamp features a 20 Square Inch Diaphragm Cylinder with 2" Stroke
- Includes Side Mounted Lever Valve Pressure Hold Kit

- Includes (4) Sets of Steel Pressure Shoes
- Includes (1) Set Vertical Aluminum Side Plates
- Precise Accurate Squaring with One Way Pressure
- Two Second Squaring with Foot Pedal Activation

The NEW JLT Large Capacity Drawer & Box Clamp features Quick Changeovers, Ample Clamping Pressure and a Space Saving Design