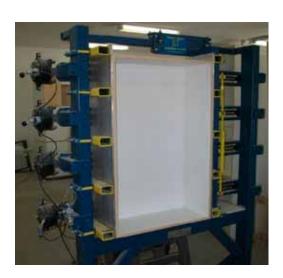

**Ideal for Clamping & Squaring Dovetail Drawers, Large Upper Boxes and Case Goods** 

- Includes (4) Sets of Steel Pressure Shoes
- Includes (1) Set Vertical Aluminum Side Plates
- Precise Accurate Squaring with One Way Pressure
- Two Second Squaring with Foot Pedal Activation

The NEW JLT Large Capacity Drawer & Box Clamp features Quick Changeovers, Ample Clamping Pressure and a Space Saving Design