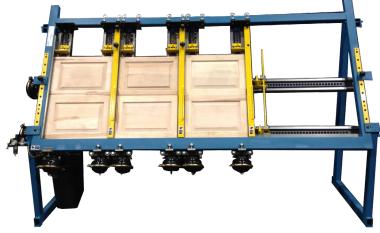

## **#717A-TDC Triple Door Clamp**

Clamp Up Multiple Cabinet Doors at One Time, Or Clamp A Larger Interior or Exterior Door With the JLT Triple Door Clamp

Footprint: 116"L x 70"H x 44"W

## **Quick Changeovers**

With the JLT Trident Pin System, this intuitive feature allows for quick changeovers between door sizes for speed and efficiency. Includes (6) Vertical and (1) Horizontal Clamp with a Larger Cylinder

## **Removable Center Bar**

## **Necessary Corner Pressure**

JLT Door Clamps have heavy duty jaws that bring pressure directly to the corners of your doors, exactly where you need it most.

Easily remove the center squaring bar to allow for clamping of a larger interior or exterior door. Use the set of pins to re-attach the center bar to clamp multiple cabinet doors.