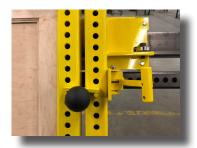

## **Quick Changeovers**

With the JLT Trident Pin System, this intuitive feature allows for quick changeovers between door sizes for speed and efficiency. Includes (6) Vertical and (1) Horizontal Clamp with a Larger Cylinder

## **Removable Center Bar**

## **Necessary Corner Pressure**

JLT Door Clamps have heavy duty jaws that bring pressure directly to the corners of your doors, exactly where you need it most.

Easily remove the center squaring bar to allow for clamping of a larger interior or exterior door. Use the set of pins to re-attach the center bar to clamp multiple cabinet doors.