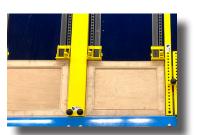

## **Necessary Corner Pressure**

JLT Door Clamps have heavy duty jaws that bring pressure directly to the corners of your doors, exactly where you need it most.

Easily remove the center squaring bar to allow for clamping of a larger interior or exterior door. Use the set of pins to re-attach the center bar to clamp multiple cabinet doors.