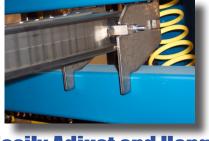

t Clamp**

Edge Clue a Wilde Variety of Solid Wood Components with the JLT Panel Clamp







Includes (33) 407, 3.57 High Jaw Opening Clamps and (72) Rocker Plate Adapters Footprint: 196"L x 70"H x 48"W



## **Rocker Plate Adapters**

JLT Rocker Plate Adapters are great for face gluing thick stock material (up to 6" thick). Easily add or remove the plates when deemed necessary.

Mounting Plates on the back of the clamps allow for quick and easy attaching of the clamps onto the clamp rack. Easily slide the clamps left to right to create a desired setup.

For More Information, Call (845) 452-3780 www.jamesItaylor.com bryan@jamesItaylor.com



**Heavy Duty Clamps** 

JLT Clamp arms are built to last. With minimal maintenance and strong steel construction, these clamps can last a lifetime.



## **Easily Adjust and Hang**