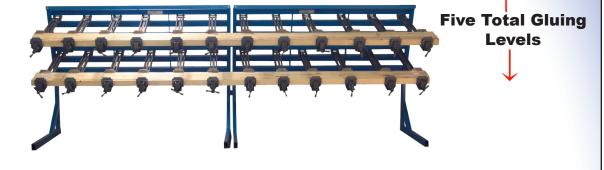

## **#79F-16-PC 16' Rail & Post Clamp**

Edge Clue a Wilde Variety of Solid Wood Components with the JLT Panel Clamp

Includes (33) 407, 3.57 High Jaw Opening Clamps and (72) Rocker Plate Adapters Footprint: 196"L x 70"H x 48"W