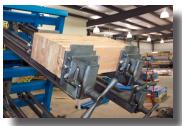

## **Rocker Plate Adapters**

JLT Rocker Plate Adapters are great for face gluing thick stock material (up to 6" thick). Easily add or remove the plates when deemed necessary.

Mounting Plates on the back of the clamps allow for quick and easy attaching of the clamps onto the clamp rack. Easily slide the clamps left to right to create a desired setup.