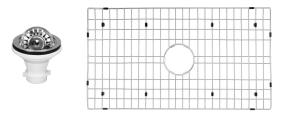

|                        | 1                                  |  |
|------------------------|------------------------------------|--|
| Series:                | Elite Series                       |  |
| Material:              | 16 Gauge, Type 304 stainless steel |  |
| Installation Type:     | Top mount                          |  |
| Configuration / Style: | Large single bowl                  |  |
| Finish:                | Soft satin brushed finish          |  |
| Overall dimensions:    | 33" x 22"                          |  |
| Bowl dimensions:       | 31" x 16-3/4" x 10"                |  |
| Drain size:            | 3-1/2"                             |  |
| Min. cabinet size:     | 33"                                |  |
| Template included:     | Yes                                |  |
| Clips included:        | Yes                                |  |
| Accessories included:  | Basket strainer and bottom grid    |  |