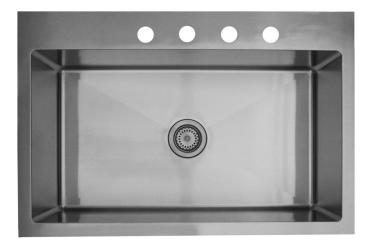

## Model: EL-33-PK1

Karran Elite Series stainless steel kitchen sinks are manufactured from durable 16 gauge stainless steel that makes them tough and resilient to even the toughest daily tasks. Each sink is finished with an elegant, durable soft satin brushed finish that resists and disguises surface scratches. Designed to be top mounted in all types of countertop materials.

|                        | 1                                  |  |
|------------------------|------------------------------------|--|
| Series:                | Elite Series                       |  |
| Material:              | 16 Gauge, Type 304 stainless steel |  |
| Installation Type:     | Top mount                          |  |
| Configuration / Style: | Large single bowl                  |  |
| Finish:                | Soft satin brushed finish          |  |
| Overall dimensions:    | 33" x 22"                          |  |
| Bowl dimensions:       | 31" x 16-3/4" x 10"                |  |
| Drain size:            | 3-1/2"                             |  |
| Min. cabinet size:     | 33"                                |  |
| Template included:     | Yes                                |  |
| Clips included:        | Yes                                |  |
| Accessories included:  | Basket strainer and bottom grid    |  |