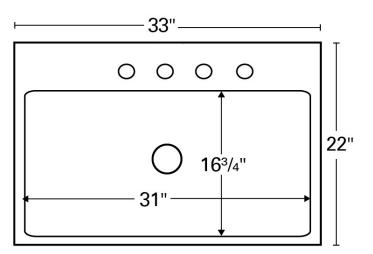

|                        | 1                                  |  |
|------------------------|------------------------------------|--|
| Series:                | Elite Series                       |  |
| Material:              | 16 Gauge, Type 304 stainless steel |  |
| Installation Type:     | Top mount                          |  |
| Configuration / Style: | Large single bowl                  |  |
| Finish:                | Soft satin brushed finish          |  |
| Overall dimensions:    | 33" x 22"                          |  |
| Bowl dimensions:       | 31" x 16-3/4" x 10"                |  |
| Drain size:            | 3-1/2"                             |  |
| Min. cabinet size:     | 33"                                |  |
| Template included:     | Yes                                |  |
| Clips included:        | Yes                                |  |
| Accessories included:  | Basket strainer and bottom grid    |  |