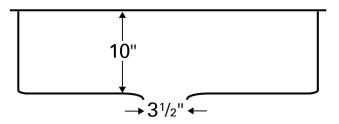

|                        | 1                                  |  |
|------------------------|------------------------------------|--|
| Series:                | Elite Series                       |  |
| Material:              | 16 Gauge, Type 304 stainless steel |  |
| Installation Type:     | Top mount                          |  |
| Configuration / Style: | Large single bowl                  |  |
| Finish:                | Soft satin brushed finish          |  |
| Overall dimensions:    | 33" x 22"                          |  |
| Bowl dimensions:       | 31" x 16-3/4" x 10"                |  |
| Drain size:            | 3-1/2"                             |  |
| Min. cabinet size:     | 33"                                |  |
| Template included:     | Yes                                |  |
| Clips included:        | Yes                                |  |
| Accessories included:  | Basket strainer and bottom grid    |  |