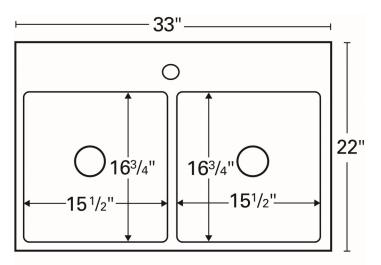

| Series:                | Elite Series                       |  |
|------------------------|------------------------------------|--|
| Material:              | 16 Gauge, Type 304 stainless steel |  |
| Installation Type:     | Top mount                          |  |
| Configuration / Style: | Double equal bowl                  |  |
| Finish:                | Soft satin brushed finish          |  |
| Overall dimensions:    | 33" x 22"                          |  |
| Left Bowl dimensions:  | 15-1/2" x 16-3/4" x 10"            |  |
| Right Bowl dimensions: | 15-1/2" x 16-3/4" x 10"            |  |
| Drain size:            | 3-1/2"                             |  |
| Min. cabinet size:     | 33"                                |  |
| Template included:     | Yes                                |  |
| Clips included:        | Yes                                |  |
| Accessories included:  | None                               |  |