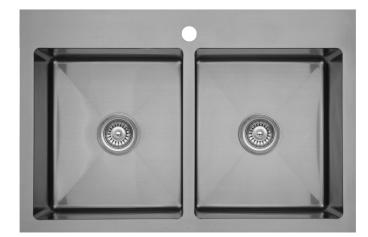

Karran Elite Series stainless steel kitchen sinks are manufactured from durable 16 gauge stainless steel that makes them tough and resilient to even the toughest daily tasks. Each sink is finished with an elegant, durable soft satin brushed finish that resists and disguises surface scratches. Designed to be top mounted in all types of countertop materials.

| Series:                | Elite Series                       |  |
|------------------------|------------------------------------|--|
| Material:              | 16 Gauge, Type 304 stainless steel |  |
| Installation Type:     | Top mount                          |  |
| Configuration / Style: | Double equal bowl                  |  |
| Finish:                | Soft satin brushed finish          |  |
| Overall dimensions:    | 33" x 22"                          |  |
| Left Bowl dimensions:  | 15-1/2" x 16-3/4" x 10"            |  |
| Right Bowl dimensions: | 15-1/2" x 16-3/4" x 10"            |  |
| Drain size:            | 3-1/2"                             |  |
| Min. cabinet size:     | 33"                                |  |
| Template included:     | Yes                                |  |
| Clips included:        | Yes                                |  |
| Accessories included:  | None                               |  |