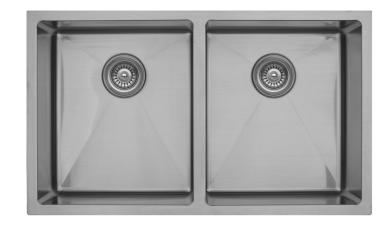

Karran Elite Series stainless steel kitchen sinks are manufactured from durable 16 gauge stainless steel that makes them tough and resilient to even the toughest daily tasks. Each sink is finished with an elegant, durable soft satin brushed finish that resists and disguises surface scratches. Designed to be undermounted in all types of solid surface, granite and quartz countertops.

| Series:                | Elite Series                       |  |
|------------------------|------------------------------------|--|
| Material:              | 16 Gauge, Type 304 stainless steel |  |
| Installation Type:     | Undermount                         |  |
| Configuration / Style: | Double equal bowl                  |  |
| Finish:                | Soft satin brushed finish          |  |
| Overall dimensions:    | 32" x 19"                          |  |
| Left Bowl dimensions:  | 14-1/2" x 17" x 10"                |  |
| Right Bowl dimensions: | 14-1/2" x 17" x 10"                |  |
| Drain size:            | 3-1/2"                             |  |
| Min. cabinet size:     | 36"                                |  |
| Template included:     | Yes                                |  |
| Clips included:        | Yes                                |  |
| Accessories included:  | None                               |  |