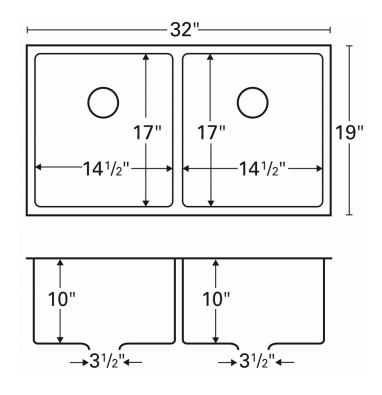

| Series:                | Elite Series                       |  |
|------------------------|------------------------------------|--|
| Material:              | 16 Gauge, Type 304 stainless steel |  |
| Installation Type:     | Undermount                         |  |
| Configuration / Style: | Double equal bowl                  |  |
| Finish:                | Soft satin brushed finish          |  |
| Overall dimensions:    | 32" x 19"                          |  |
| Left Bowl dimensions:  | 14-1/2" x 17" x 10"                |  |
| Right Bowl dimensions: | 14-1/2" x 17" x 10"                |  |
| Drain size:            | 3-1/2"                             |  |
| Min. cabinet size:     | 36"                                |  |
| Template included:     | Yes                                |  |
| Clips included:        | Yes                                |  |
| Accessories included:  | None                               |  |