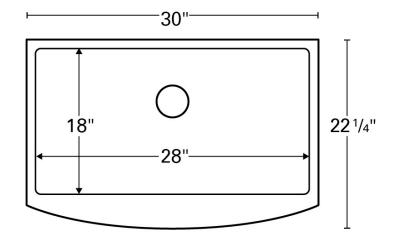

| Series:                | Elite Series                       |  |
|------------------------|------------------------------------|--|
| Material:              | 16 Gauge, Type 304 stainless steel |  |
| Installation Type:     | Farmhouse / apron front            |  |
| Configuration / Style: | Large single bowl                  |  |
| Finish:                | Soft satin brushed finish          |  |
| Overall dimensions:    | 30" x 22-1/4"                      |  |
| Bowl dimensions:       | 28" x 18" x 10"                    |  |
| Drain size:            | 3-1/2"                             |  |
| Min. cabinet size:     | 30"                                |  |
| Template included:     | Yes                                |  |
| Clips included:        | Yes                                |  |
| Accessories included:  | Basket strainer and bottom grid    |  |