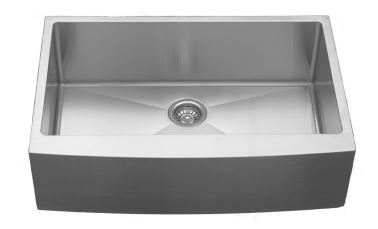

Karran Elite Series stainless steel kitchen sinks are manufactured from durable 16 gauge stainless steel that makes them tough and resilient to even the toughest daily tasks. Each sink is finished with an elegant, durable soft satin brushed finish that resists and disguises surface scratches. Designed to be undermounted in all types of solid surface, granite and quartz countertops.

| Series:                | Elite Series                       |  |
|------------------------|------------------------------------|--|
| Material:              | 16 Gauge, Type 304 stainless steel |  |
| Installation Type:     | Farmhouse / apron front            |  |
| Configuration / Style: | Large single bowl                  |  |
| Finish:                | Soft satin brushed finish          |  |
| Overall dimensions:    | 30" x 22-1/4"                      |  |
| Bowl dimensions:       | 28" x 18" x 10"                    |  |
| Drain size:            | 3-1/2"                             |  |
| Min. cabinet size:     | 30"                                |  |
| Template included:     | Yes                                |  |
| Clips included:        | Yes                                |  |
| Accessories included:  | Basket strainer and bottom grid    |  |