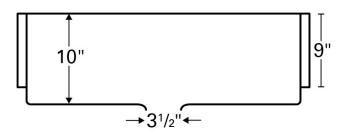

| Series:                | Elite Series                       |  |
|------------------------|------------------------------------|--|
| Material:              | 16 Gauge, Type 304 stainless steel |  |
| Installation Type:     | Farmhouse / apron front            |  |
| Configuration / Style: | Large single bowl                  |  |
| Finish:                | Soft satin brushed finish          |  |
| Overall dimensions:    | 30" x 22-1/4"                      |  |
| Bowl dimensions:       | 28" x 18" x 10"                    |  |
| Drain size:            | 3-1/2"                             |  |
| Min. cabinet size:     | 30"                                |  |
| Template included:     | Yes                                |  |
| Clips included:        | Yes                                |  |
| Accessories included:  | Basket strainer and bottom grid    |  |