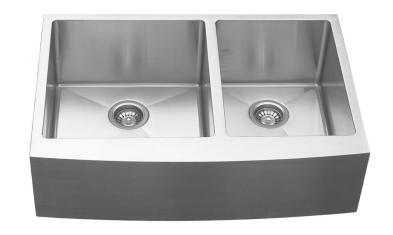

Karran Elite Series stainless steel kitchen sinks are manufactured from durable 16 gauge stainless steel that makes them tough and resilient to even the toughest daily tasks. Each sink is finished with an elegant, durable soft satin brushed finish that resists and disguises surface scratches. Designed to be undermounted in all types of solid surface, granite and quartz countertops.

| Series:                                 | Flite Series                              |  |
|-----------------------------------------|-------------------------------------------|--|
| ocrics.                                 | Lille Series                              |  |
| Material:                               | 16 Gauge, Type 304 stainless steel        |  |
| Installation Type:                      | Farmhouse / apron front                   |  |
| Configuration / Style: Large/small bowl |                                           |  |
| Finish:                                 | Soft satin brushed finish                 |  |
| Overall dimensions:                     | 33" x 22-1/4"                             |  |
| Left bowl dimensions:                   | 16-3/4" x 18" x 10"                       |  |
| Right bowl dimensions:                  | 12-3/4" x 18" x 10"                       |  |
| Drain size:                             | 3-1/2"                                    |  |
| Min. cabinet size:                      | 33"                                       |  |
| Template included:                      | Yes                                       |  |
| Clips included:                         | Yes                                       |  |
| Accessories included:                   | 2 x Bottom Grids and 2 x Basket Strainers |  |