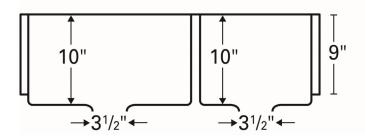

| Series:                                 | Flite Series                              |  |
|-----------------------------------------|-------------------------------------------|--|
| ocrics.                                 | Lille Series                              |  |
| Material:                               | 16 Gauge, Type 304 stainless steel        |  |
| Installation Type:                      | Farmhouse / apron front                   |  |
| Configuration / Style: Large/small bowl |                                           |  |
| Finish:                                 | Soft satin brushed finish                 |  |
| Overall dimensions:                     | 33" x 22-1/4"                             |  |
| Left bowl dimensions:                   | 16-3/4" x 18" x 10"                       |  |
| Right bowl dimensions:                  | 12-3/4" x 18" x 10"                       |  |
| Drain size:                             | 3-1/2"                                    |  |
| Min. cabinet size:                      | 33"                                       |  |
| Template included:                      | Yes                                       |  |
| Clips included:                         | Yes                                       |  |
| Accessories included:                   | 2 x Bottom Grids and 2 x Basket Strainers |  |