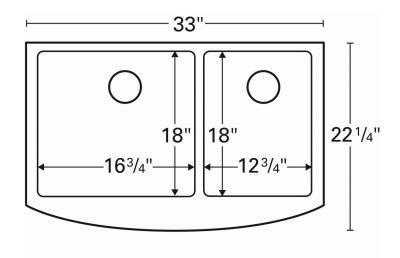

| Series:                                 | Flite Series                              |  |
|-----------------------------------------|-------------------------------------------|--|
| ocrics.                                 | Lille Series                              |  |
| Material:                               | 16 Gauge, Type 304 stainless steel        |  |
| Installation Type:                      | Farmhouse / apron front                   |  |
| Configuration / Style: Large/small bowl |                                           |  |
| Finish:                                 | Soft satin brushed finish                 |  |
| Overall dimensions:                     | 33" x 22-1/4"                             |  |
| Left bowl dimensions:                   | 16-3/4" x 18" x 10"                       |  |
| Right bowl dimensions:                  | 12-3/4" x 18" x 10"                       |  |
| Drain size:                             | 3-1/2"                                    |  |
| Min. cabinet size:                      | 33"                                       |  |
| Template included:                      | Yes                                       |  |
| Clips included:                         | Yes                                       |  |
| Accessories included:                   | 2 x Bottom Grids and 2 x Basket Strainers |  |