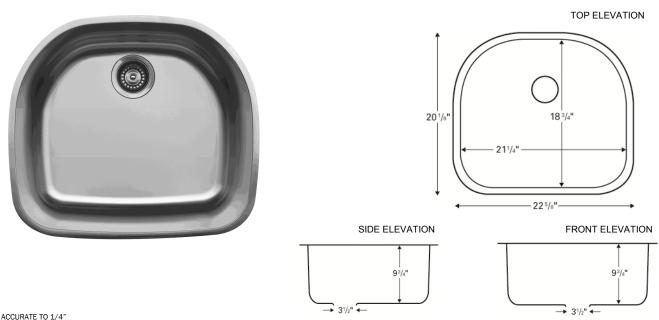

Model: U-2321

## **Features and Specifications:**

- D-Shaped single bowl kitchen sink.
- 22-5/8" x 20-1/8" x 9-3/4".
- Manufactured from Type 304 stainless steel.
- 18 Gauge.
- Underside affixed with rubber pads for sound absorption.
- Sink surface has a brushed soft satin finish.
- Can only be installed in new countertops, not existing countertops with existing sink cutout.
- Undermount installation required. May not be top mounted.
- This sink may be undermounted to all solid surface and stone products. 1/8" to 1/4" overhang recommended. Cannot be undermounted to laminate.
- Supplied with mounting clips and template.
- Digital templates for CNC machines are available at www.karran.com.
- Strainer basket shown not included with sink.

ALL DIMENSIONS ACCURATE TO 1/4"

U-5050 shown undermounted in granite.

U-2321 shown undermounted in quartz.