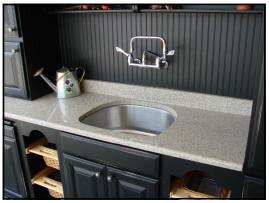

ALL DIMENSIONS ACCURATE TO 1/4"

U-5050 shown undermounted in granite.

U-2321 shown undermounted in quartz.