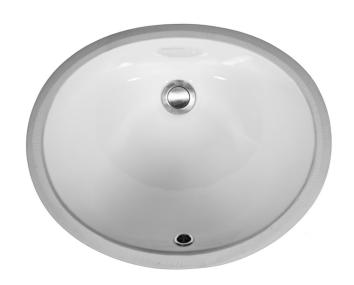

## **Features and Specifications:**

- Single bowl oval vanity sink.
- 17" x 14" x 6".
- · Manufactured from double glazed vitreous china.
- Sink surface has a high gloss finish.
- Flat unglazed rim for better mounting adhesion.
- Can only be installed in new countertops.
- Undermount installation required. May not be top mounted.
- This sink may be undermounted to all solid surface and stone products. Can be mounted flush or with a negative reveal. Cannot be undermounted to laminate.
- Digital templates for CNC machines are available at www.karran.com.
- Drain shown not included with sink.
- · Country of Manufacture: China.
- Colors available: White, Bisque, Black.