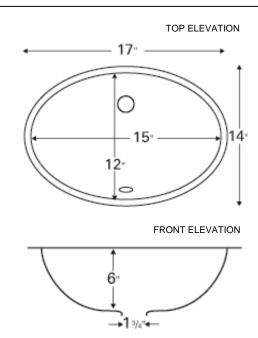

## **Features and Specifications:**

- Single bowl oval vanity sink.
- 17" x 14" x 6".
- · Manufactured from double glazed vitreous china.
- Sink surface has a high gloss finish.
- Flat unglazed rim for better mounting adhesion.
- Can only be installed in new countertops.
- Undermount installation required. May not be top mounted.
- This sink may be undermounted to all solid surface and stone products. Can be mounted flush or with a negative reveal. Cannot be undermounted to laminate.
- Digital templates for CNC machines are available at www.karran.com.
- Drain shown not included with sink.
- · Country of Manufacture: China.
- Colors available: White, Bisque, Black.

ALL DIMENSIONS ACCURATE TO 1/4"