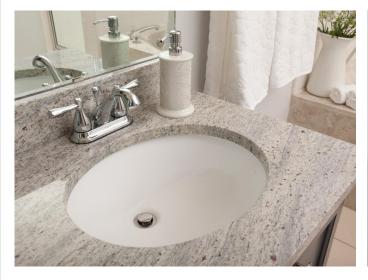

## **Features and Specifications:**

- Single bowl oval vanity sink.
- 17" x 14" x 6".
- · Manufactured from double glazed vitreous china.
- Sink surface has a high gloss finish.
- Flat unglazed rim for better mounting adhesion.
- Can only be installed in new countertops.
- Undermount installation required. May not be top mounted.
- This sink may be undermounted to all solid surface and stone products. Can be mounted flush or with a negative reveal. Cannot be undermounted to laminate.
- Digital templates for CNC machines are available at www.karran.com.
- Drain shown not included with sink.
- · Country of Manufacture: China.
- Colors available: White, Bisque, Black.