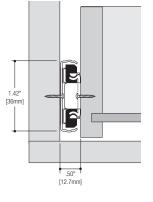

#### Mounting: Side

Action:Telescopic movement on ball-bearingsLoad Rating:65 lb. classHeight:1.42" [36mm]Clearance:.50" + .03" - 0" on each sideFinish:Zinc (ZC)

#### Profile: