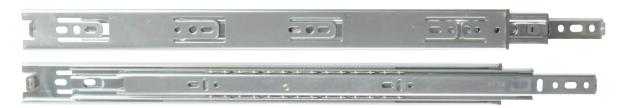

# 4400 Low Profile Full Extension Drawer Slide

#### Mounting: Side

Action:Telescopic movement on ball-bearingsLoad Rating:65 lb. classHeight:1.42" [36mm]Clearance:.50" + .03" - 0" on each sideFinish:Zinc (ZC)