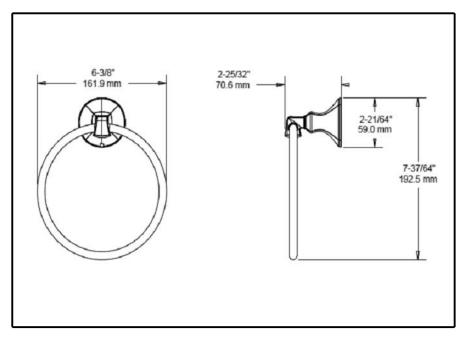

## STANDARD SPECIFICATIONS:

• Mounting hardware and mounting template included with product.