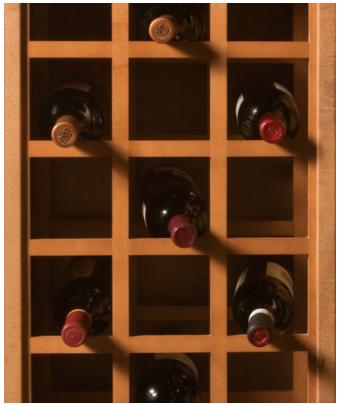

## **Sonoma Series Wine Rack**

- Our new Sonoma Series Wine Rack features a square design and flush fit
- Manufactured from 3/4" x 7/16" hardwood mouldings, the Sonoma Series is available in the four standard sizes
- Openings are 3-3/4"
- Available in Red Oak, Maple, Hickory, Cherry and Alder
- Boxed per pair

## **Sonoma Series** 3-3/4" x 3-3/4" openings

- 1729 18 full bottle openings
- 1736 21 full bottle openings
- 2430 24 full bottle openings
- 2443 28 full bottle openings