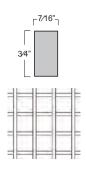

## **Sonoma Series Wine Rack**

- Our new Sonoma Series Wine Rack features a square design and flush fit
- Manufactured from 3/4" x 7/16" hardwood mouldings, the Sonoma Series is available in the four standard sizes
- Openings are 3-3/4"
- Available in Red Oak, Maple, Hickory, Cherry and Alder
- Boxed per pair

## **Sonoma Series** 3-3/4" x 3-3/4" openings

- 1729 18 full bottle openings
- 1736 21 full bottle openings
- 2430 24 full bottle openings
- 2443 28 full bottle openings