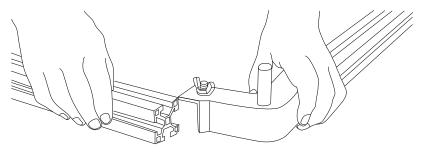

**Step 5:** Using one of the white poles (Item D), thread the pole into the hem closest to the blue dot starting with the plastic covered tip. Insert COMPLETELY through the hem and anchor the bottom open pole side into the corner connector (Item B). Fig. 2a (below) **Step 6:** Working counterclockwise around the booth, repeat for each of the remaining 5 white vertical poles (Item D). Each time allow the pole to pass through the hem and the liner to collect to the middle of each vertical tube so as not to stress the hem during assembly. Fig. 2b (below)