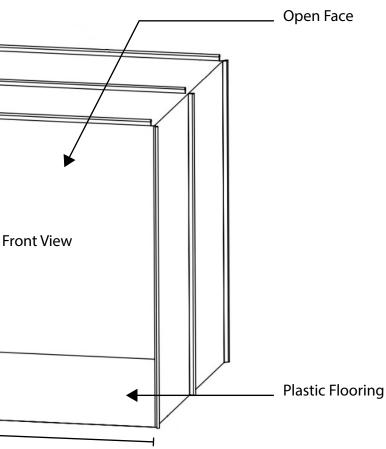

**Step 4:** Remove liner (Item G) from liner packaging, unfold the liner and find the blue, circular label. This will be the front, lower right corner of the open face of the spray booth. Fig. 2 (left). Choose which corner you wish this to be and move the blue dot of the liner to that area.