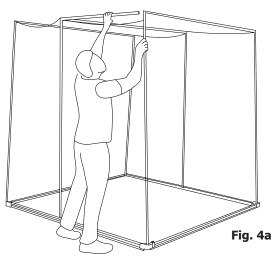

**Step 7:** Working around the booth, gently pull the liners up the white poles to approximately halfway. Fig. 3 (below)

**Step 9:** With the 1m orange poles (Item F), attach OUTSIDE THE BOOTH between the tops of the side white poles. Fig. 4 & Fig. 4a (below)