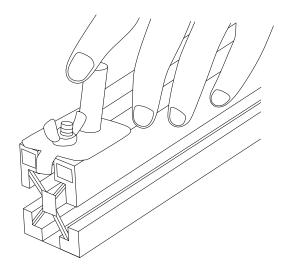

## **Assembly Instructions:**

Step 2: Decide which two extrusions will be

the sides of the booth. Slide the in-line pole

connectors (Item C) into those extrusions

thumb screw. Fig. 1a (left)

approximately to the middle. Lightly tighten