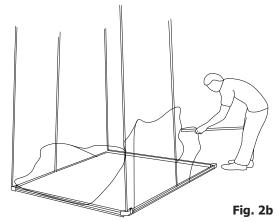

**Step 5:** Using one of the white poles (Item D), thread the pole into the hem closest to the blue dot starting with the plastic covered tip. Insert COMPLETELY through the hem and anchor the bottom open pole side into the corner connector (Item B). Fig. 2a (below) **Step 6:** Working counterclockwise around the booth, repeat for each of the remaining 5 white vertical poles (Item D). Each time allow the pole to pass through the hem and the liner to collect to the middle of each vertical tube so as not to stress the hem during assembly. Fig. 2b (below)