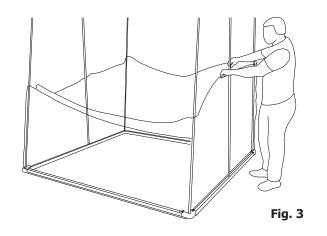

**Step 7:** Working around the booth, gently pull the liners up the white poles to approximately halfway. Fig. 3 (below)

**Step 9:** With the 1m orange poles (Item F), attach OUTSIDE THE BOOTH between the tops of the side white poles. Fig. 4 & Fig. 4a (below)