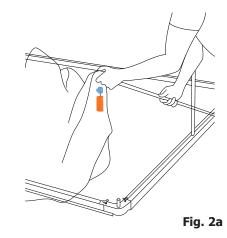

**Step 5:** Using one of the white poles (Item D), thread the pole into the hem closest to the blue dot starting with the plastic covered tip. Insert COMPLETELY through the hem and anchor the bottom open pole side into the corner connector (Item B). Fig. 2a (below) **Step 6:** Working counterclockwise around the booth, repeat for each of the remaining 5 white vertical poles (Item D). Each time allow the pole to pass through the hem and the liner to collect to the middle of each vertical tube so as not to stress the hem during assembly. Fig. 2b (below)