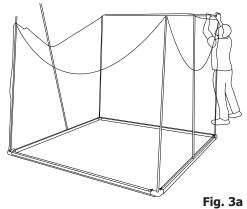

**Step 8:** Starting at the rear of the booth, begin treading the orange 2m tubes (Item E) through the top hems. Raise to connect the ends to the top of the white poles (Item D). Magnets on the top of the white poles will connect to the steel balls on the ends of the rounded orange tube. Fig. 3a (below)