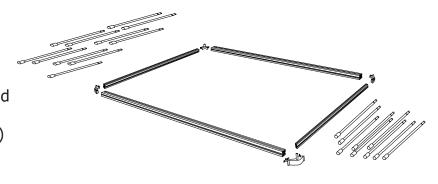

Fig. 1

Fig. 1b

**Step 1:** Find an appropriate indoor space and place the 4, 1 1/2" x 80" orange extrusions (Item A) in the desired location. Fig. 1 (right)

Fig. 1a

**Step 3:** Attach each corner connector (Item B) and tighten thumb screws. Fig. 1b (right)