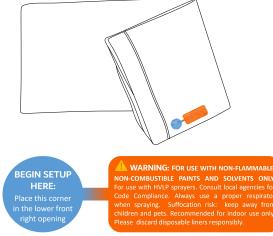

**Step 4:** Remove liner (Item G) from liner packaging, unfold the liner and find the blue, circular label. This will be the front, lower right corner of the open face of the spray booth. Fig. 2 (left). Choose which corner you wish this to be and move the blue dot of the liner to that area.