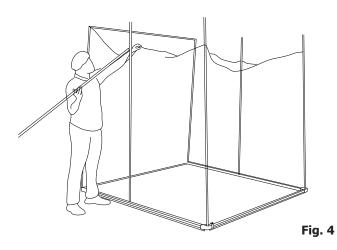

**Step 7:** Working around the booth, gently pull the liners up the white poles to approximately halfway. Fig. 3 (below)

**Step 9:** With the 1m orange poles (Item F), attach OUTSIDE THE BOOTH between the tops of the side white poles. Fig. 4 & Fig. 4a (below)