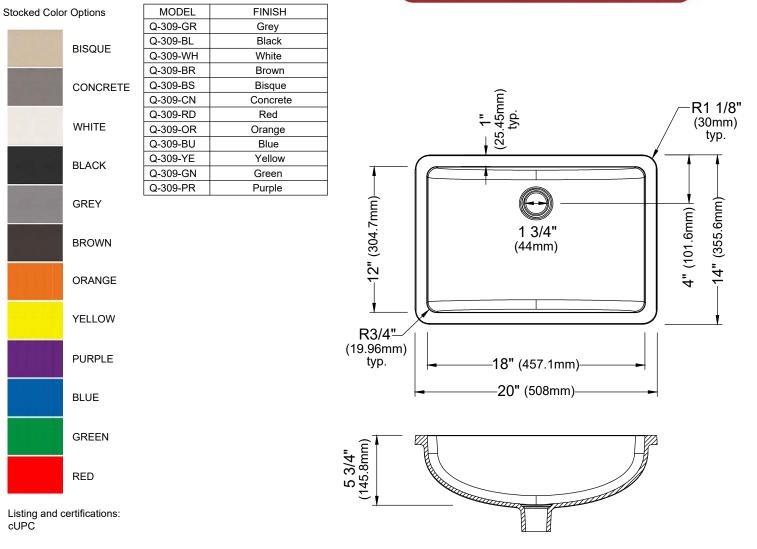

Shown in Red

| Series               | Quartz Q Series                              |
|----------------------|----------------------------------------------|
|                      |                                              |
| Material             | 80% quartz / 20% acrylic resin               |
| Installation Type    | Seamless undermount                          |
| Configuration        | Rectangle                                    |
| Finish               | Matte finish                                 |
| Overall Dimensions   | 20" x 14"                                    |
| Bowl Dimensions      | 18" x 12" x 5 3/4"                           |
| Drain Size           | 1 3/4"                                       |
| Colors Available     | Bisque, Concrete, White, Black, Grey, Brown, |
|                      | Red, Green, Blue, Purple, Yellow, Orange     |
| Minimum cabinet size | 24"                                          |
| Template Included    | No                                           |
| Clips Included       | No                                           |
| Heat Safe            | Up to 535°F                                  |
| Resistant to         | Stain, scratch, abrasion, impact             |
| Drain Location       | Rear                                         |