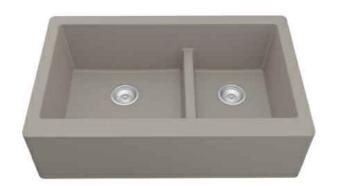

Shown in Concrete

| MODEL     | FINISH   |
|-----------|----------|
| QA-760-GR | Grey     |
| QA-760-BL | Black    |
| QA-760-WH | White    |
| QA-760-BR | Brown    |
| QA-760-BI | Bisque   |
| QA-760-CN | Concrete |