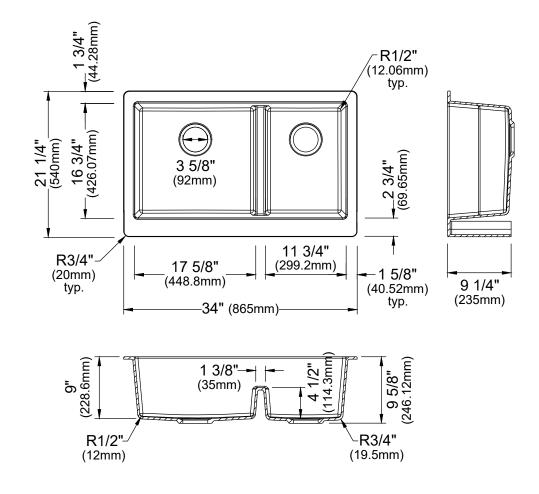

| Series                | Quartz QA Series                            |
|-----------------------|---------------------------------------------|
| Material              | 80% quartz / 20% acrylic resin              |
| Installation Type     | Apron front                                 |
| Configuration         | Large/small bowl                            |
| Finish                | Matte finish                                |
| Overall Dimensions    | 34" x 21 1/4"                               |
| Left Bowl Dimensions  | 17 5/8" x 16 3/4" x 9"                      |
| Right Bowl Dimensions | 11 3/4" x 16 3/4" x 9"                      |
| Drain Size            | 3 5/8"                                      |
| Colors Available      | Bisque, Concrete, White, Black, Grey, Brown |
| Minimum cabinet size  | 36"                                         |
| Template Included     | No                                          |
| Clips Included        | No                                          |
| Heat Safe             | Up to 535°F                                 |
| Resistant to          | Stain, scratch, abrasion, impact            |
| Drain Locations       | Rear                                        |
| Apron Depth           | 9 1/4"                                      |