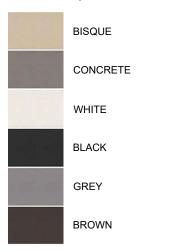

| Series                | Quartz QA Series                            |
|-----------------------|---------------------------------------------|
| Material              | 80% quartz / 20% acrylic resin              |
| Installation Type     | Apron front                                 |
| Configuration         | Large/small bowl                            |
| Finish                | Matte finish                                |
| Overall Dimensions    | 34" x 21 1/4"                               |
| Left Bowl Dimensions  | 17 5/8" x 16 3/4" x 9"                      |
| Right Bowl Dimensions | 11 3/4" x 16 3/4" x 9"                      |
| Drain Size            | 3 5/8"                                      |
| Colors Available      | Bisque, Concrete, White, Black, Grey, Brown |
| Minimum cabinet size  | 36"                                         |
| Template Included     | No                                          |
| Clips Included        | No                                          |
| Heat Safe             | Up to 535°F                                 |
| Resistant to          | Stain, scratch, abrasion, impact            |
| Drain Locations       | Rear                                        |
| Apron Depth           | 9 1/4"                                      |

Shown in Concrete

| MODEL     | FINISH   |
|-----------|----------|
| QA-760-GR | Grey     |
| QA-760-BL | Black    |
| QA-760-WH | White    |
| QA-760-BR | Brown    |
| QA-760-BI | Bisque   |
| QA-760-CN | Concrete |

## Stocked Color Options

Listing and certifications: cUPC

Limited lifetime warranty

We reserve the right to update product specifications without notice. Please visit karran.com for the most current specification sheets. All dimensions are accurate to 1/4". REV 07-2024