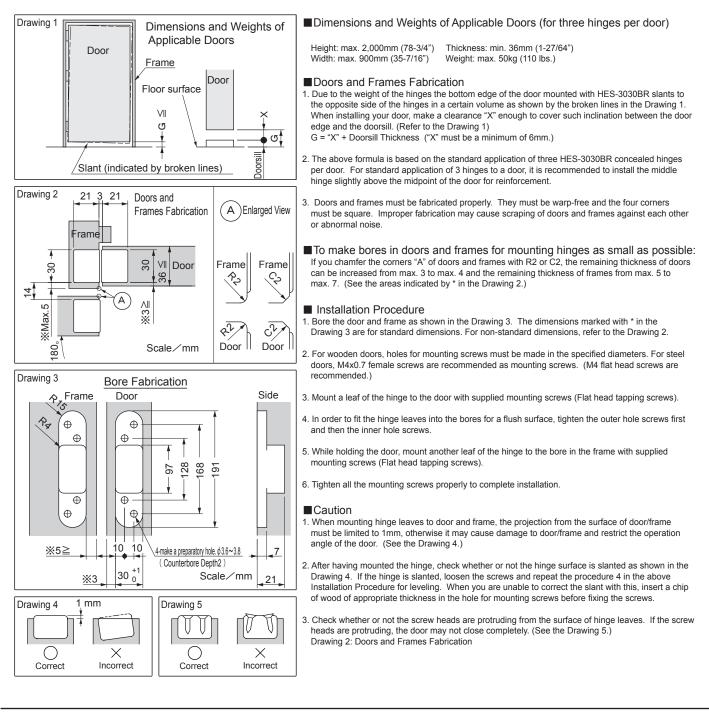

## LAMP HES-3030BR CONCEALED HINGE FOR BUILDERS DOORS INSTALLATION MANUAL

Please follow this manual carefully for proper use.

## CAUTION! This concealed hinge is designed for builders doors. We will not be liable for any injuries or damage due to improper installation, disassembly, modification or use on a door which exceed the specified dimensions and weights.

• Do not open the door over 180 degrees or open/close with excessive force. It may cause malfunction or personal injury.

Japan Head Office SUGATSUNE KOGYO CO.LTD 1-8-11, Higashikanda, Chiyodaku, Tokyo 101 JAPAN Phone:813-3866-2260 Fax:813-3866-4447