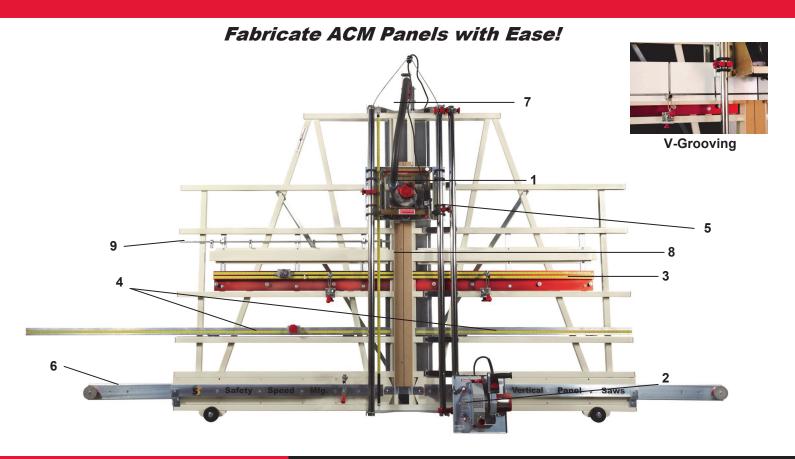

## Features:

- 1) 1 3/4 Hp Router Motor
- 2) 3 1/4 Hp Saw Motor
- 3) Midway Fence System
- 4) 8ft and 5ft Quick Stop Gauges
- 5) Hold Down Bar
- 6) Lower Frame Extensions
- 7) Dust Kit (vacuum not included)
- 8) Backer Board with Magnets for Easy Removal
- 9) Midway Fence Flip Stop
- 10) Saw Blade and Router Bit for ACM Cutting (Not Shown)

The SR5A is a vertical panel saw and router all in one. Engineered with efficiency in mind, the router can be switched over to a saw in less than one minute. The router head has depth adjustment and a floating feature that gives you an accurate depth of cut every time. This unit is also equipped with industry specific accessories making it the ideal tool for cutting and v-grooving aluminum composite material. It also features a midway fence which makes smaller panel processing much easier.