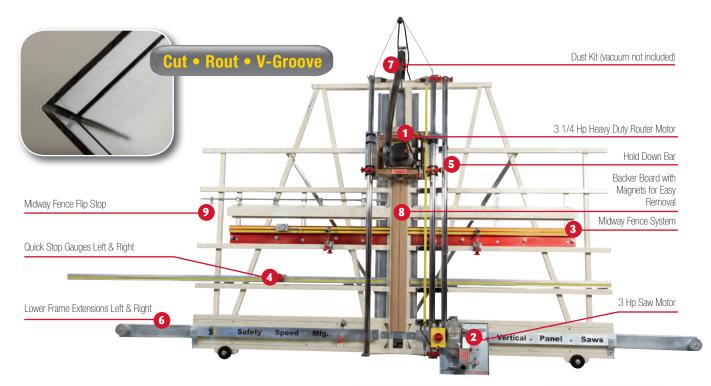

## **Panel Saw/Router Combo**

MADE IN THE USA

The SR5UA panel saw/router combo allows operators to saw and rout on one vertical steel frame. The unique design of this unit allows for accurate cutting and v-grooving of ACM (Aluminum Composite Material) panels. Features a unique floating router with a nylon guide guaranteeing a consistent depth of cut. The router and saw can be interchanged in less than one minute. It also features a dust system in place to collect debris while cutting and routing.

✓ Optional Equipment shown on machine. \* 220V motors available