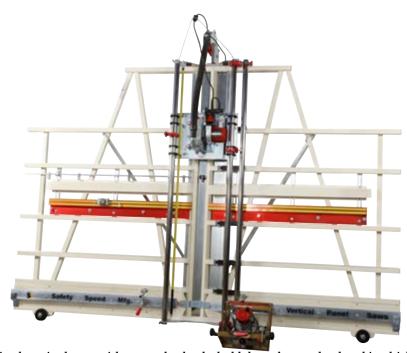

Includes an interchangeable motor carriage with rotating saw for vertical and horizontal cutting. A floating router motor provides a consistent cut depth both vertically & horizontally

Our MID-WAY Fence® allows for processing smaller panels at waist level. The SR5 & SR5U provide the ideal solution for shops with limited space.

This photo is shown with a stand, wheels, hold down bar and a dust kit which are optional accessories

Ask about our V-grooving package!

## **Features**

- 10' welded steel frame
- Chrome-plated 1.75" guide tubes
- 8 Nylatron roller bearing system
- Adjustable vertical and horizontal rulers
- Quick change from vertical to horizontal cutting
- Thin material pressure guard
- 4 material clamps
- Integrated dust collection bonnets
- Enclosed counterweight system
- Adjustable floating router head
- 2 blind dado stops
- TUV certified to UL/CSA standards