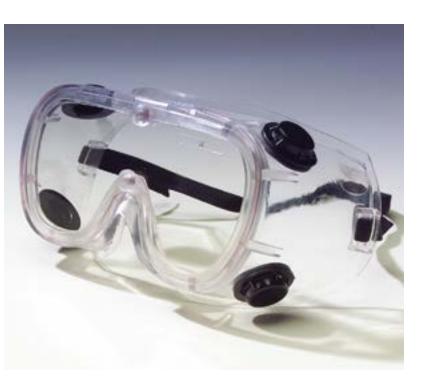

## **Anti-Fog Splash Goggle**

## Z87+ AF HC

- · Soft PVC construction offers comfortable wear
- · Elastic headband provides a snug secure fit
- Fits over most prescription lenses
- Indirect venting protects against liquid and chemical splash
- Anti-fog lenses are hardcoated to minimize scratches
- Polycarbonate lens assures excellent impact resistance