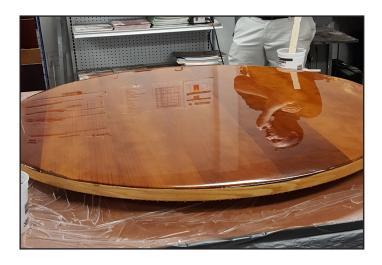

## Features

- A two part professional quality component epoxy coating (resin and hardener) designed for table, bar top and slab wood applications
- Coats can be 1/8" to 1/4" thick
- Easy to use formula 1 to 1 mixing ratio.
- Once cured this finish provides a thick, clear protective coating impervious to alcohol, solvents, and every day use
- 100% solids
- Cure times can vary depending on temperature, humidity and thickness

## **Applications**

- Great for bar tops, table tops, and wood slabs (incredible gap filling properties)
- Can be used for decoupage projects
- Pour over or brush applications
- Read instructions before application