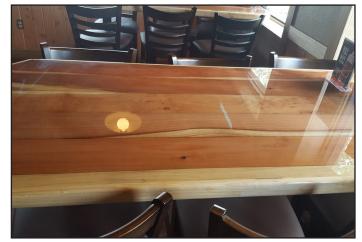

## Features

- A two part professional quality component epoxy coating (resin and hardener) designed for table, bar top and slab wood applications
- Coats can be 1/8" to 1/4" thick
- Easy to use formula 1 to 1 mixing ratio.
- Once cured this finish provides a thick, clear protective coating impervious to alcohol, solvents, and every day use
- 100% solids
- Cure times can vary depending on temperature, humidity and thickness

## **Applications**

- Great for bar tops, table tops, and wood slabs (incredible gap filling properties)
- Can be used for decoupage projects
- Pour over or brush applications
- Read instructions before application