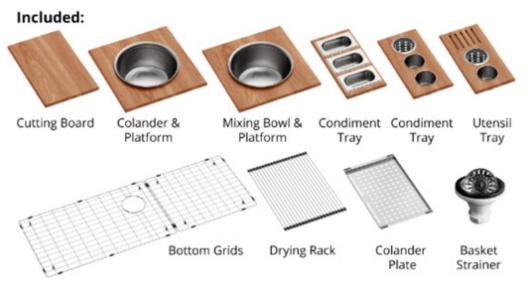

Karran Workstation Series stainless steel kitchen sinks are manufactured from durable 16 gauge stainless steel that makes them tough and resilient to even the toughest daily tasks. Each sink is finished with an elegant but durable soft satin brushed finish. This model is designed to be undermounted in all types of solid surface, granite and quartz countertops. The sink comes with a full complement of useful accessories for streamlining food prep and clean up.