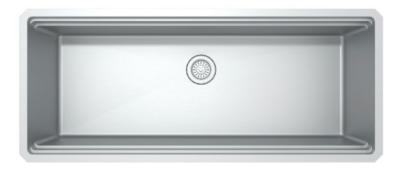

Karran Workstation Series stainless steel kitchen sinks are manufactured from durable 16 gauge stainless steel that makes them tough and resilient to even the toughest daily tasks. Each sink is finished with an elegant but durable soft satin brushed finish. This model is designed to be undermounted in all types of solid surface, granite and quartz countertops. The sink comes with a full complement of useful accessories for streamlining food prep and clean up.

| Series:                | Elite Workstation Series            |
|------------------------|-------------------------------------|
| Material:              | 16 Gauge, Type 304 stainless steel  |
| Installation Type:     | Undermount                          |
| Configuration / Style: | Extra-large single bowl workstation |
| Finish:                | Soft satin brushed finish           |
| Overall dimensions:    | 45" x 19"                           |
| Bowl dimensions:       | 43" x 17" x 10"                     |
| Drain size:            | 3-1/2"                              |
| Min. cabinet size:     | 48"                                 |
| Template included:     | Yes                                 |
| Clips included:        | Yes                                 |