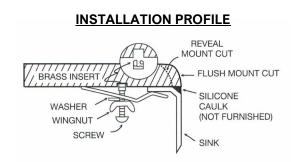

| Series:                | Elite Workstation Series            |
|------------------------|-------------------------------------|
| Material:              | 16 Gauge, Type 304 stainless steel  |
| Installation Type:     | Undermount                          |
| Configuration / Style: | Extra-large single bowl workstation |
| Finish:                | Soft satin brushed finish           |
| Overall dimensions:    | 45" x 19"                           |
| Bowl dimensions:       | 43" x 17" x 10"                     |
| Drain size:            | 3-1/2"                              |
| Min. cabinet size:     | 48"                                 |
| Template included:     | Yes                                 |
| Clips included:        | Yes                                 |