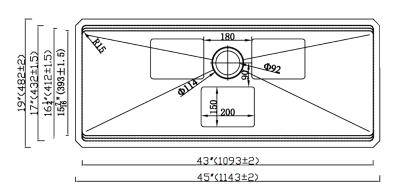

| Series:                | Elite Workstation Series            |
|------------------------|-------------------------------------|
| Material:              | 16 Gauge, Type 304 stainless steel  |
| Installation Type:     | Undermount                          |
| Configuration / Style: | Extra-large single bowl workstation |
| Finish:                | Soft satin brushed finish           |
| Overall dimensions:    | 45" x 19"                           |
| Bowl dimensions:       | 43" x 17" x 10"                     |
| Drain size:            | 3-1/2"                              |
| Min. cabinet size:     | 48"                                 |
| Template included:     | Yes                                 |
| Clips included:        | Yes                                 |