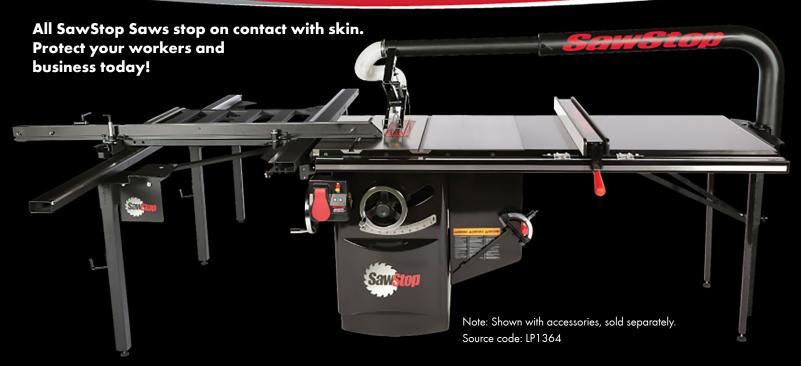

## HEAVY-DUTY PRECISION

OVER 700 LBS. OF IRON AND STEEL FOR HEAVY DUTY CYCLES, MAXIMUM STABILITY AND ULTIMATE PRECISION.

## THE SAWSTOP INDUSTRIAL CABINET SAW IS THE HEAVIEST, MOST POWERFUL AND HIGHEST QUALITY 10" CABINET SAW AVAILABLE.

- HEAVY-DUTY ARBOR SHAFT AND BEARINGS
- POLY V-RIBBED BELTS FOR BETTER TORQUE WITH LESS VIBRATION
- T-GLIDE FENCE TESTED AT 0.0 DEFLECTION
  WOOD MAGAZINE
- FULLY ADJUSTABLE TABLETOP FOR MAXIMUM ALIGNMENT AT ALL TIMES